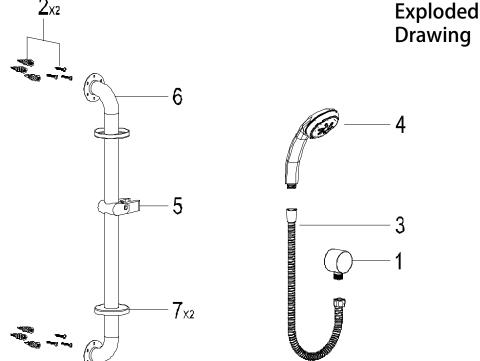

- 1 Outlet connection
- 2 Mounting Kit x2
- 3 Metal Hose
- 4 Handheld Shower
- 5 Shower Holder
- 6 Grab bar
- 7 Flange x2