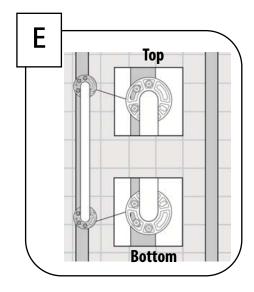

# stream33°

\*The installation direction must be consistent with the diagram. See the green label.

\*Screws MUST be mounted into a wood stud for secure installation.

With a pencil, mark three of the mounting locations on each of the two grab bar flanges. Two marks to be made above the grab bar in the area indicated. The third mark to be made below the grab bar in the area indicated.