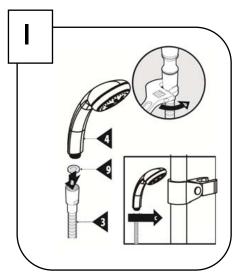

- 1 Outlet connection
- 2 Mounting Kit x2
- 3 Metal Hose
- 4 Handheld Shower
- 5 Shower Holder
- 6 Grab bar
- 7 Flange x2