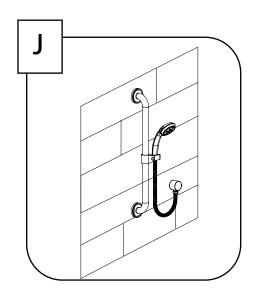

- 1 Outlet connection
- 2 Mounting Kit x2
- 3 Metal Hose
- 4 Handheld Shower
- 5 Shower Holder
- 6 Grab bar
- 7 Flange x2