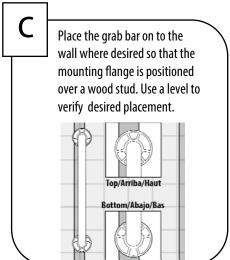

# stream33°

\*The installation direction must be consistent with the diagram. See the green label.

\*Screws MUST be mounted into a wood stud for secure installation.

With a pencil, mark three of the mounting locations on each of the two grab bar flanges. Two marks to be made above the grab bar in the area indicated. The third mark to be made below the grab bar in the area indicated.