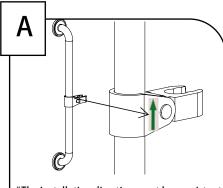

# stream33°

\*The installation direction must be consistent with the diagram. See the green label.

\*Screws MUST be mounted into a wood stud for secure installation.

With a pencil, mark three of the mounting locations on each of the two grab bar flanges. Two marks to be made above the grab bar in the area indicated. The third mark to be made below the grab bar in the area indicated.