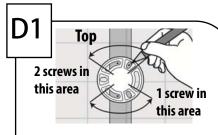

# stream33°

\*The installation direction must be consistent with the diagram. See the green label.

\*Screws MUST be mounted into a wood stud for secure installation.

With a pencil, mark three of the mounting locations on each of the two grab bar flanges. Two marks to be made above the grab bar in the area indicated. The third mark to be made below the grab bar in the area indicated.