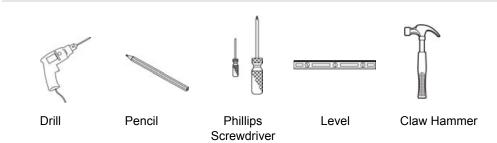

## **INSTALLATION INSTRUCTIONS**

### **Tools You Will Need**





#### Maintenance:

Your new shower system is designed for years of trouble-free performance. Keep it looking new by cleaning periodically with a soft cloth. Avoid abrasive cleaner, steel wool, and harsh chemicals as these will dull the finish and void your warranty.



- 1 Outlet connection
- 2 Mounting Kit x2
- 3 Metal Hose
- 4 Handheld Shower
- 5 Shower Holder
- 6 Grab bar
- 7 Flange x2

# stream33°



\*The installation direction must be consistent with the diagram. See the green label.

\*Screws MUST be mounted into a wood stud for secure installation.







With a pencil, mark three of the mounting locations on each of the two grab bar flanges. Two marks to be made above the grab bar in the area indicated. The third mark to be made below the grab bar in the area indicated.