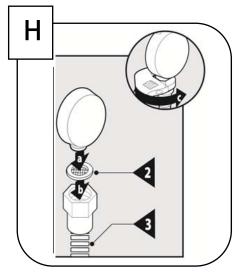

- 1 Outlet connection
- 2 Mounting Kit x2
- 3 Metal Hose
- 4 Handheld Shower
- 5 Shower Holder
- 6 Grab bar
- 7 Flange x2