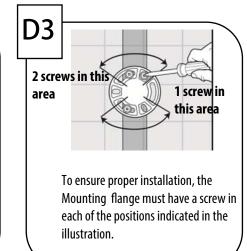

# stream33°

\*The installation direction must be consistent with the diagram. See the green label.

\*Screws MUST be mounted into a wood stud for secure installation.

With a pencil, mark three of the mounting locations on each of the two grab bar flanges. Two marks to be made above the grab bar in the area indicated. The third mark to be made below the grab bar in the area indicated.