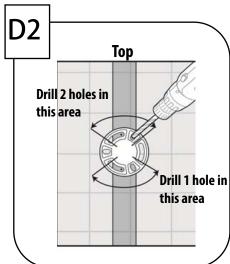

# stream33°

\*The installation direction must be consistent with the diagram. See the green label.

\*Screws MUST be mounted into a wood stud for secure installation.

With a pencil, mark three of the mounting locations on each of the two grab bar flanges. Two marks to be made above the grab bar in the area indicated. The third mark to be made below the grab bar in the area indicated.