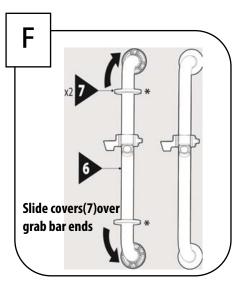

- 1 Outlet connection
- 2 Mounting Kit x2
- 3 Metal Hose
- 4 Handheld Shower
- 5 Shower Holder
- 6 Grab bar
- 7 Flange x2