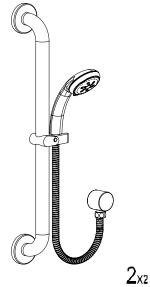

- 1 Outlet connection
- 2 Mounting Kit x2
- 3 Metal Hose
- 4 Handheld Shower
- 5 Shower Holder
- 6 Grab bar
- 7 Flange x2