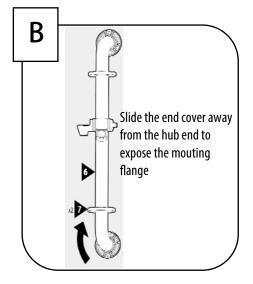

# stream33°

\*The installation direction must be consistent with the diagram. See the green label.

\*Screws MUST be mounted into a wood stud for secure installation.

With a pencil, mark three of the mounting locations on each of the two grab bar flanges. Two marks to be made above the grab bar in the area indicated. The third mark to be made below the grab bar in the area indicated.