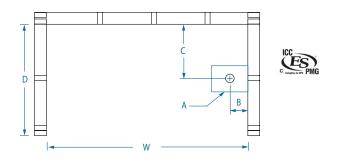

### FRAMING DIMENSIONS

| Туре   | <b>D</b><br>Depth   | <b>W</b><br>Width  | <b>H</b><br>Height   | Α       | В                 | С                   |
|--------|---------------------|--------------------|----------------------|---------|-------------------|---------------------|
| Alcove | 31 ½ in<br>(800 mm) | 60 in<br>(1525 mm) | 77 ¾ in<br>(1965 mm) | Box Out | 2 ¾ in<br>(70 mm) | 14 % in<br>(372 mm) |