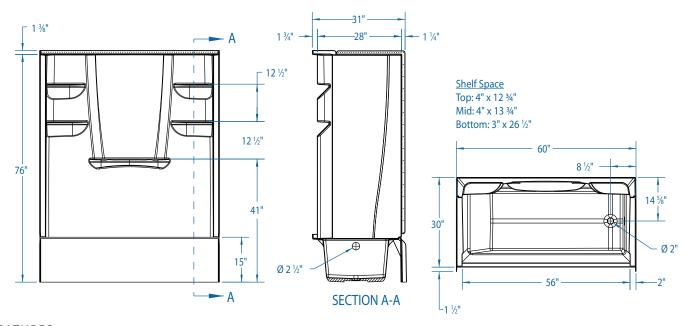

#### DIMENSIONS

| Specifications                  |                                     |
|---------------------------------|-------------------------------------|
| Width: Overall / Net            | 60 in (1525 mm)                     |
| Depth: Overall / Net            | 31 ½ in (800 mm) / 30 in (762 mm)   |
| Height: Overall / Net           | 77 % in (1965 mm) / 76 in (1930 mm) |
| Enclosure Opening               | 56 in (1422 mm)                     |
| Skirt Height                    | 15 in (381 mm)                      |
| Drain Rough-In (from Back Wall) | 14 % in (372 mm)                    |
| Drain Rough-In (from Side Wall) | 2 ¾ in (70 mm)                      |
| Drain: Diameter / Clearance     | 2 in (51 mm) / ½ in (13 mm)         |
|                                 |                                     |

#### SUMP DATA

| Top of Drain to<br>Bottom of Overflow | Capacity<br>to Overflow | WIDTH @           | Centerline        | DEPTH @ Centerline |                  |
|---------------------------------------|-------------------------|-------------------|-------------------|--------------------|------------------|
|                                       |                         | Тор               | Bottom            | Тор                | Bottom           |
| 9 ½ in (241 mm)                       | 36 ⅓₀ gal (137 ltr)     | 51 % in (1312 mm) | 44 ½ in (1130 mm) | 21 % in (549 mm)   | 19 % in (498 mm) |