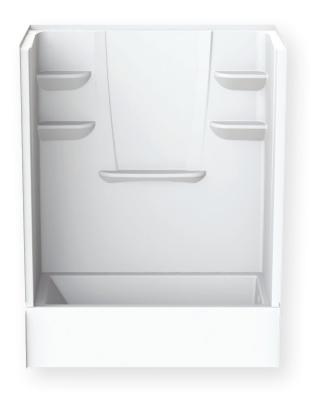

## **S33A2-6030CTSMIN**

60 in x 30 in x 76 in (1525 mm x 762 mm x 1930 mm)

### **FEATURES**

- Durable high gloss finish
- Smooth wall, 4 piece molded sectionals
- Pre-leveled base
- Caulkless installation
- Leakproof right angle joint flanges
- Easy wedge & lock installation
- Multiple integral soap shelves
- Left, right drain
- Slip resistant, textured bottom
- Available in White
- 15-year residential limited warranty