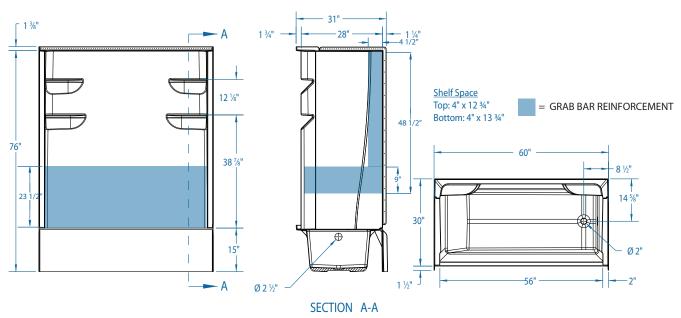

#### DIMENSIONS

| Specifications                  |                                     |
|---------------------------------|-------------------------------------|
| Width: Overall / Net            | 60 in (1525 mm)                     |
| Depth: Overall / Net            | 31 ½ in (800 mm) / 30 in (762 mm)   |
| Height: Overall / Net           | 77 ½ in (1965 mm) / 76 in (1930 mm) |
| Enclosure Opening               | 56 in (1422 mm)                     |
| Skirt Height                    | 15 in (381 mm)                      |
| Drain Rough-In (from Back Wall) | 14 ½ in (372 mm)                    |
| Drain Rough-In (from Side Wall) | 2 ¾ in (70 mm)                      |
| Drain: Diameter / Clearance     | 2 in (51 mm) / ½ in (13 mm)         |
|                                 |                                     |

## FRAMING DIMENSIONS

| Туре   | <b>D</b><br>Depth   | <b>W</b><br>Width  | <b>H</b><br>Height   | Α       | В                 | С                   |
|--------|---------------------|--------------------|----------------------|---------|-------------------|---------------------|
| Alcove | 31 ½ in<br>(800 mm) | 60 in<br>(1525 mm) | 77 ¾ in<br>(1965 mm) | Box Out | 2 ¾ in<br>(70 mm) | 14 % in<br>(372 mm) |