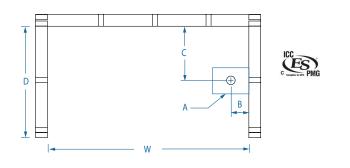

## FRAMING DIMENSIONS

| Туре   | <b>D</b><br>Depth   | <b>W</b><br>Width  | <b>H</b><br>Height   | Α       | В                 | С                   |
|--------|---------------------|--------------------|----------------------|---------|-------------------|---------------------|
| Alcove | 31 ½ in<br>(800 mm) | 60 in<br>(1525 mm) | 77 ¾ in<br>(1965 mm) | Box Out | 2 ¾ in<br>(70 mm) | 14 % in<br>(372 mm) |