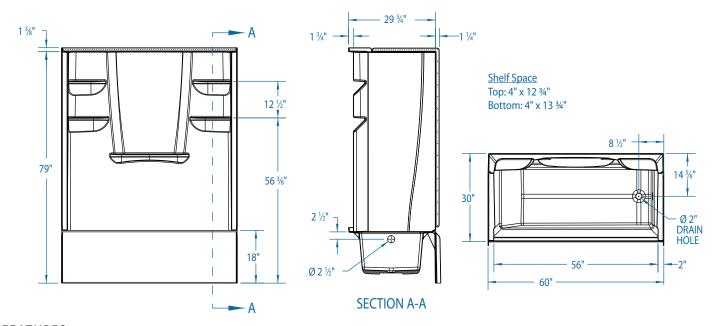

#### DIMENSIONS

| 60 in (1525 mm)                     |
|-------------------------------------|
| 31 ½ in (800 mm) / 30 in (762 mm)   |
| 80 ½ in (2042 mm) / 79 in (2007 mm) |
| 56 in (1422 mm)                     |
| 18 in (457 mm)                      |
| 14 ½ in (372 mm)                    |
| 2 ¾ in (70 mm)                      |
| 2 in (51 mm) / 3 ½ in (89 mm)       |
|                                     |

#### SUMP DATA

| Top of Drain to<br>Bottom of Overflow | Capacity<br>to Overflow | WIDTH @           | Centerline        | DEPTH @ Centerline |                  |
|---------------------------------------|-------------------------|-------------------|-------------------|--------------------|------------------|
|                                       |                         | Тор               | Bottom            | Тор                | Bottom           |
| 9 ½ in (241 mm)                       | 36 ⅓ gal (137 ltr)      | 51 % in (1312 mm) | 44 ½ in (1130 mm) | 21 % in (549 mm)   | 19 % in (498 mm) |