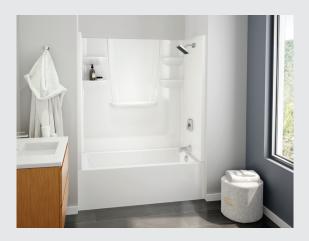

# A<sup>2</sup> COMPOSITE SHOWER ASSEMBLY

### **FEATURES**

- Above Floor Rough (AFR)
- Durable high gloss finish
- Smooth wall, 4 piece molded sectionals
- Pre-leveled base
- Caulkless installation
- Leakproof right angle joint flanges
- Easy wedge & lock installation
- Multiple integral soap shelves
- Left, right drain
- Slip resistant, textured bottom
- Available in White
- 15-year residential limited warranty

### What is A<sup>2</sup> Composite?

Lightweight and durable, our A<sup>2</sup> Composite is an engineered compound of resin, glass and special fillers formed into sheets. These sheets are then placed under high pressure and heat to liquefy the compound, allowing it to flow and take the shape of almost any form imaginable. The results are simple, stylish and a snap to install.