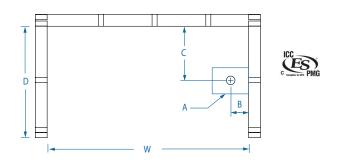

### FRAMING DIMENSIONS

| Туре   | <b>D</b><br>Depth   | <b>W</b><br>Width  | H<br>Height          | Α       | В                 | С                   |
|--------|---------------------|--------------------|----------------------|---------|-------------------|---------------------|
| Alcove | 31 ½ in<br>(800 mm) | 60 in<br>(1525 mm) | 77 ¾ in<br>(1965 mm) | Box Out | 2 ¾ in<br>(70 mm) | 14 % in<br>(372 mm) |