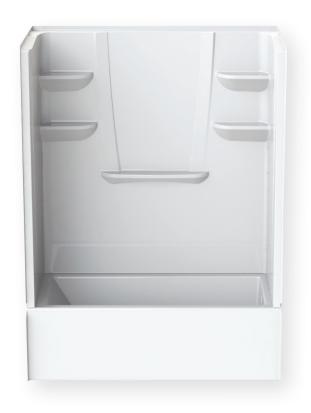

## **S33A2-6030CTSMM**

60 in x 30 in x 79 in (1525 mm x 762 mm x 2007mm)

### **FEATURES**

- Above Floor Rough (AFR)
- Durable high gloss finish
- Smooth wall, 4 piece molded sectionals
- Pre-leveled base
- Caulkless installation
- Leakproof right angle joint flanges
- Easy wedge & lock installation
- Multiple integral soap shelves
- Left, right drain
- Slip resistant, textured bottom
- Available in White
- 15-year residential limited warranty

#### DIMENSIONS

| 60 in (1525 mm)                     |
|-------------------------------------|
| 31 ½ in (800 mm) / 30 in (762 mm)   |
| 80 ½ in (2042 mm) / 79 in (2007 mm) |
| 56 in (1422 mm)                     |
| 18 in (457 mm)                      |
| 14 ½ in (372 mm)                    |
| 2 ¾ in (70 mm)                      |
| 2 in (51 mm) / 3 ½ in (89 mm)       |
|                                     |