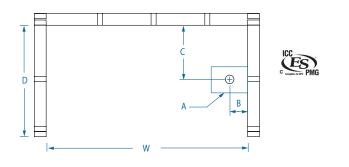

### FRAMING DIMENSIONS

| Туре   | <b>D</b><br>Depth   | <b>W</b><br>Width  | H<br>Height          | Α       | В                 | С                   |
|--------|---------------------|--------------------|----------------------|---------|-------------------|---------------------|
| Alcove | 31 ½ in<br>(800 mm) | 60 in<br>(1525 mm) | 77 ¾ in<br>(1965 mm) | Box Out | 2 ¾ in<br>(70 mm) | 14 % in<br>(372 mm) |