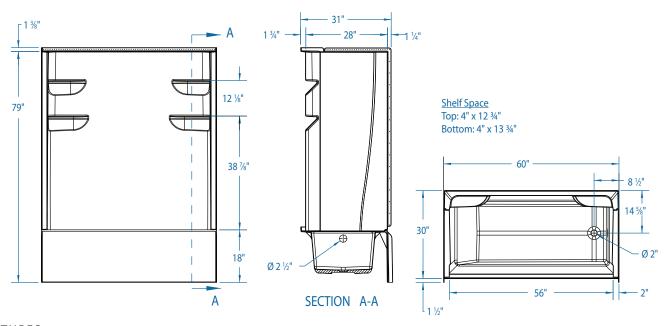

#### DIMENSIONS

| 60 in (1525 mm)                     |
|-------------------------------------|
| 31 ½ in (800 mm) / 30 in (762 mm)   |
| 80 ½ in (2042 mm) / 79 in (2007 mm) |
| 56 in (1422 mm)                     |
| 18 in (457 mm)                      |
| 14 ½ in (372 mm)                    |
| 2 ¾ in (70 mm)                      |
| 2 in (51 mm) / 3 ½ in (89 mm)       |
|                                     |

### FRAMING DIMENSIONS

| Туре   | <b>D</b><br>Depth   | <b>W</b><br>Width  | H<br>Height          | Α       | В                 | С                   |
|--------|---------------------|--------------------|----------------------|---------|-------------------|---------------------|
| Alcove | 31 ½ in<br>(800 mm) | 60 in<br>(1525 mm) | 77 ¾ in<br>(1965 mm) | Box Out | 2 ¾ in<br>(70 mm) | 14 % in<br>(372 mm) |

#### SUMP DATA

| Top of Drain to<br>Bottom of Overflow | Capacity            | WIDTH @           | Centerline        | DEPTH @ Centerline |                  |
|---------------------------------------|---------------------|-------------------|-------------------|--------------------|------------------|
|                                       | to Overflow         | Тор               | Bottom            | Тор                | Bottom           |
| 9 ½ in (241 mm)                       | 36 ⅓₀ gal (137 ltr) | 51 % in (1312 mm) | 44 ½ in (1130 mm) | 21 % in (549 mm)   | 19 % in (498 mm) |