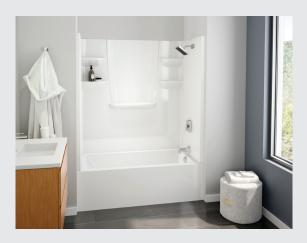

### What is A<sup>2</sup> Composite?

Lightweight and durable, our A<sup>2</sup> Composite is an engineered compound of resin, glass and special fillers formed into sheets. These sheets are then placed under high pressure and heat to liquefy the compound, allowing it to flow and take the shape of almost any form imaginable. The results are simple, stylish and a snap to install.