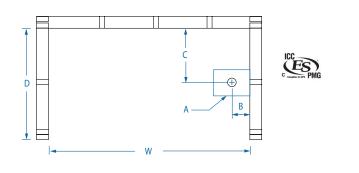

#### FRAMING DIMENSIONS

| Туре   | <b>D</b><br>Depth   | <b>W</b><br>Width  | <b>H</b><br>Height   | Α       | В                 | С                   |
|--------|---------------------|--------------------|----------------------|---------|-------------------|---------------------|
| Alcove | 33 ½ in<br>(851 mm) | 60 in<br>(1525 mm) | 83 ¾ in<br>(2118 mm) | Box Out | 2 ¾ in<br>(70 mm) | 15 ¾ in<br>(400 mm) |