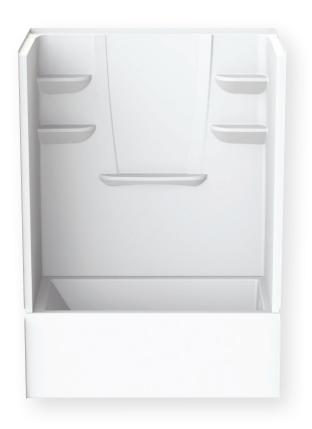

## S33A2-6032CTSMM

60 in x 32 in x 82 in (1525 mm x 813 mm x 2083 mm)

### **FEATURES**

- Above Floor Rough (AFR)
- Durable high gloss finish
- Smooth wall, 4 piece molded sectionals
- Pre-leveled base
- Caulkless installation
- Leakproof right angle joint flanges
- Easy wedge & lock installation
- Multiple integral soap shelves
- Left, right drain
- Slip resistant, textured bottom
- Available in White
- 15-year residential limited warranty