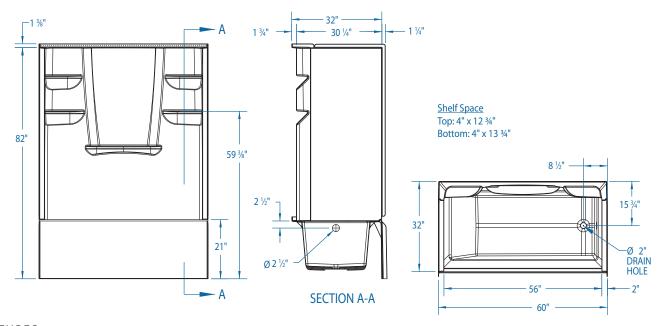

#### DIMENSIONS

| 60 in (1525 mm)                     |
|-------------------------------------|
| 33 ½ in (851 mm) / 32 in (813 mm)   |
| 83 % in (2118 mm) / 82 in (2083 mm) |
| 56 in (1422 mm)                     |
| 21 in (533 mm)                      |
| 15 ¾ in (400 mm)                    |
| 2 ¾ in (70 mm)                      |
| 2 in (51 mm) / 3 ½ in (89 mm)       |
|                                     |

### SUMP DATA

| Top of Drain to<br>Bottom of Overflow | Capacity           | WIDTH @           | Centerline        | DEPTH @ Centerline |                  |  |
|---------------------------------------|--------------------|-------------------|-------------------|--------------------|------------------|--|
|                                       | to Overflow        | Тор               | Bottom            | Тор                | Bottom           |  |
| 12 % in (321 mm)                      | 52 ¾ gal (198 ltr) | 51 % in (1312 mm) | 42 ½ in (1070 mm) | 23 % in (606 mm)   | 21 ¾ in (543 mm) |  |