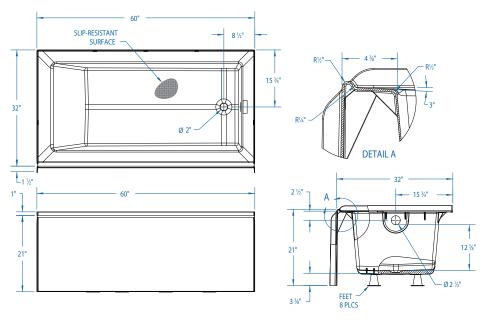

#### **DIMENSIONS**

| Specifications                  |                                   |  |  |  |  |
|---------------------------------|-----------------------------------|--|--|--|--|
| Width: Overall / Net            | 60 in (1525 mm)                   |  |  |  |  |
| Depth: Overall / Net            | 33 ½ in (851 mm) / 32 in (813 mm) |  |  |  |  |
| Height: Overall / Net           | 22 in (559 mm) / 18 in (458 mm)   |  |  |  |  |
| Enclosure Opening               | -                                 |  |  |  |  |
| Skirt Height                    | 21 in (534 mm)                    |  |  |  |  |
| Drain Rough-In (from Back Wall) | 15 ¾ in (400 mm)                  |  |  |  |  |
| Drain Rough-In (from Side Wall) | 2 ¾ in (70 mm)                    |  |  |  |  |
| Drain: Diameter / Clearance     | 2 in (51 mm) / 3 ½ in (89 mm)     |  |  |  |  |

### SUMP DATA

| Top of Drain to<br>Bottom of Overflow | Capacity<br>to Overflow | WIDTH @           | Centerline        | DEPTH @ Centerline |                  |
|---------------------------------------|-------------------------|-------------------|-------------------|--------------------|------------------|
|                                       |                         | Тор               | Bottom            | Тор                | Bottom           |
| 12 % in (321 mm)                      | 52 ¾₀ gal (198 ltr)     | 51 % in (1312 mm) | 42 ½ in (1070 mm) | 23 % in (607 mm)   | 21 ¾ in (543 mm) |