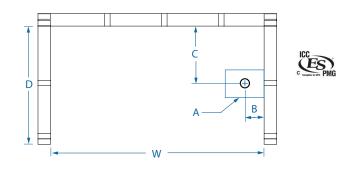

#### FRAMING DIMENSIONS

| Туре   | <b>D</b><br>Depth   | <b>W</b><br>Width  | H<br>Height       | A       | В                 | c                   |
|--------|---------------------|--------------------|-------------------|---------|-------------------|---------------------|
| Alcove | 33 ½ in<br>(851 mm) | 60 in<br>(1525 mm) | 22 in<br>(559 mm) | Box Out | 2 ¾ in<br>(70 mm) | 15 ¾ in<br>(400 mm) |