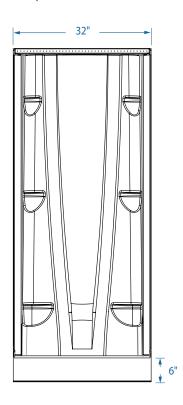

### DIMENSIONS

| Specifications                  |                                     |  |  |  |  |
|---------------------------------|-------------------------------------|--|--|--|--|
| Width: Overall / Net            | 32 in (815 mm)                      |  |  |  |  |
| Depth: Overall / Net            | 33 % in (840 mm) / 32 in (815 mm)   |  |  |  |  |
| Height: Overall / Net           | 77 % in (1965 mm) / 76 in (1930 mm) |  |  |  |  |
| Enclosure Opening               | 28 <b>%</b> in (715 mm)             |  |  |  |  |
| Skirt Height                    | 6 in (150 mm)                       |  |  |  |  |
| Drain Rough-In (from Back Wall) | 15 ½ in (395 mm)                    |  |  |  |  |
| Drain Rough-In (from Side Wall) | 16 in (405 mm)                      |  |  |  |  |
| Drain: Diameter / Clearance     | 3 ¼ in (85 mm) / ¾ in (10 mm)       |  |  |  |  |

### FRAMING DIMENSIONS

| Туре   | D<br>Depth          | W<br>Width        | H<br>Height | A       | В                 | С                   |
|--------|---------------------|-------------------|-------------|---------|-------------------|---------------------|
| Alcove | 33 % in<br>(840 mm) | 32 in<br>(815 mm) | -           | Box Out | 16 in<br>(405 mm) | 15 ½ in<br>(395 mm) |