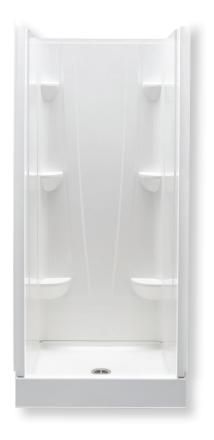

# S33A2-3232CS

32 in x 32 in x 76 in (815 mm x 815 mm x 1930 mm)

#### **FEATURES**

- Durable high gloss finish
- Smooth wall, 4 piece molded sectionals
- Pre-leveled base
- Caulkless installation
- Leakproof right angle joint flanges
- Easy wedge & lock installation
- Multiple integral soap shelves
- Center drain
- Slip-resistant, textured bottom
- Available in White
- 15-year residential limited warranty

| Model #      | Material                 | Wall Finish | Pieces | Drain  | Seat | Net Wt.           | Pkg. Wt.          |
|--------------|--------------------------|-------------|--------|--------|------|-------------------|-------------------|
| S33A2-3232CS | A <sup>2</sup> Composite | Smooth      | 4      | Center | -    | 90 lbs<br>(41 kg) | 98 lbs<br>(44 kg) |