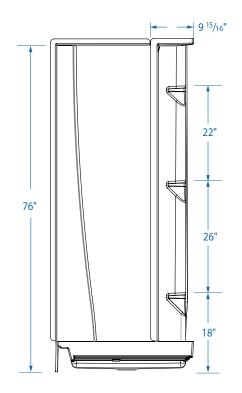

### DIMENSIONS

| Specifications                  |                                     |  |  |  |  |
|---------------------------------|-------------------------------------|--|--|--|--|
| Width: Overall / Net            | 32 in (815 mm)                      |  |  |  |  |
| Depth: Overall / Net            | 33 % in (840 mm) / 32 in (815 mm)   |  |  |  |  |
| Height: Overall / Net           | 77 % in (1965 mm) / 76 in (1930 mm) |  |  |  |  |
| Enclosure Opening               | 28 <b>%</b> in (715 mm)             |  |  |  |  |
| Skirt Height                    | 6 in (150 mm)                       |  |  |  |  |
| Drain Rough-In (from Back Wall) | 15 ½ in (395 mm)                    |  |  |  |  |
| Drain Rough-In (from Side Wall) | 16 in (405 mm)                      |  |  |  |  |
| Drain: Diameter / Clearance     | 3 ¼ in (85 mm) / ¾ in (10 mm)       |  |  |  |  |