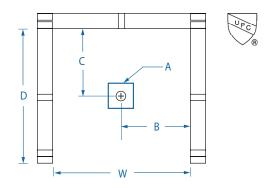

### FRAMING DIMENSIONS

| Туре   | D<br>Depth          | W<br>Width        | H<br>Height | A       | В                 | С                   |
|--------|---------------------|-------------------|-------------|---------|-------------------|---------------------|
| Alcove | 33 % in<br>(840 mm) | 32 in<br>(815 mm) | -           | Box Out | 16 in<br>(405 mm) | 15 ½ in<br>(395 mm) |