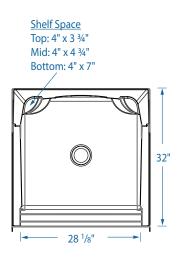

### DIMENSIONS

| Specifications                  |                                     |  |  |  |  |
|---------------------------------|-------------------------------------|--|--|--|--|
| Width: Overall / Net            | 32 in (815 mm)                      |  |  |  |  |
| Depth: Overall / Net            | 33 % in (840 mm) / 32 in (815 mm)   |  |  |  |  |
| Height: Overall / Net           | 77 % in (1965 mm) / 76 in (1930 mm) |  |  |  |  |
| Enclosure Opening               | 28 <b>%</b> in (715 mm)             |  |  |  |  |
| Skirt Height                    | 6 in (150 mm)                       |  |  |  |  |
| Drain Rough-In (from Back Wall) | 15 ½ in (395 mm)                    |  |  |  |  |
| Drain Rough-In (from Side Wall) | 16 in (405 mm)                      |  |  |  |  |
| Drain: Diameter / Clearance     | 3 ¼ in (85 mm) / ¾ in (10 mm)       |  |  |  |  |