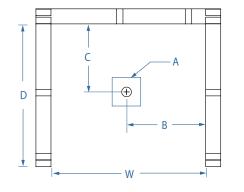

#### FRAMING DIMENSIONS

| Туре   | D<br>Depth            | <b>W</b><br>Width | H<br>Height | A       | В                 | С                   |
|--------|-----------------------|-------------------|-------------|---------|-------------------|---------------------|
| Alcove | 37 1/8 in<br>(945 mm) | 36 in<br>(915 mm) | -           | Box Out | 18 in<br>(450 mm) | 17 ½ in<br>(445 mm) |