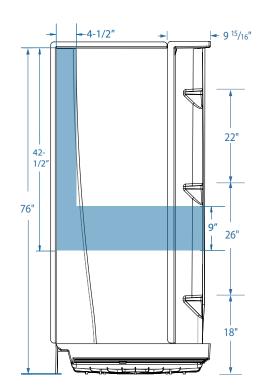

### DIMENSIONS

| Specifications                  |                                     |  |  |  |  |
|---------------------------------|-------------------------------------|--|--|--|--|
| Width: Overall / Net            | 36 in (915 mm)                      |  |  |  |  |
| Depth: Overall / Net            | 37 % in (945 mm) / 36 in (915 mm)   |  |  |  |  |
| Height: Overall / Net           | 77 % in (1965 mm) / 76 in (1930 mm) |  |  |  |  |
| Enclosure Opening               | 32 ½ in (815 mm)                    |  |  |  |  |
| Skirt Height                    | 6 in (150 mm)                       |  |  |  |  |
| Drain Rough-In (from Back Wall) | 17 ½ in (445 mm)                    |  |  |  |  |
| Drain Rough-In (from Side Wall) | 18 in (455 mm)                      |  |  |  |  |
| Drain: Diameter / Clearance     | 3 ¼ in (85 mm) / % in (10 mm)       |  |  |  |  |