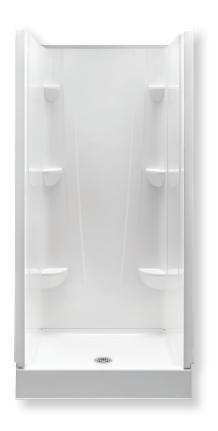

# S33A2-3636CSA

36 in x 36 in x 76 in (915 mm x 915 mm x 1930 mm)

#### **FEATURES**

- Reinforced Age-In-Place Backing
- Durable high gloss finish
- Smooth wall, 4 piece molded sectionals
- Pre-leveled base
- Caulkless installation
- Leakproof right angle joint flanges
- Easy wedge & lock installation
- Multiple integral soap shelves
- Center drain
- Slip resistant, textured bottom
- Available in White
- 15-year residential limited warranty