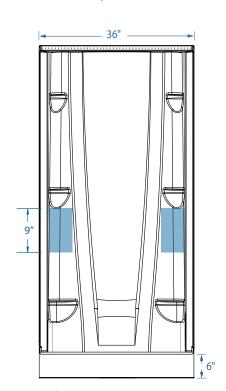

### DIMENSIONS

| Specifications                  |                                     |  |  |  |  |
|---------------------------------|-------------------------------------|--|--|--|--|
| Width: Overall / Net            | 36 in (915 mm)                      |  |  |  |  |
| Depth: Overall / Net            | 37 % in (945 mm) / 36 in (915 mm)   |  |  |  |  |
| Height: Overall / Net           | 77 % in (1965 mm) / 76 in (1930 mm) |  |  |  |  |
| Enclosure Opening               | 32 ½ in (815 mm)                    |  |  |  |  |
| Skirt Height                    | 6 in (150 mm)                       |  |  |  |  |
| Drain Rough-In (from Back Wall) | 17 ½ in (445 mm)                    |  |  |  |  |
| Drain Rough-In (from Side Wall) | 18 in (455 mm)                      |  |  |  |  |
| Drain: Diameter / Clearance     | 3 ¼ in (85 mm) / % in (10 mm)       |  |  |  |  |