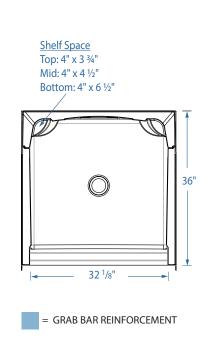

#### **FEATURES**

- Reinforced Age-In-Place Backing
- Durable high gloss finish
- Smooth wall, 4 piece molded sectionals
- Pre-leveled base
- Caulkless installation
- Leakproof right angle joint flanges
- Easy wedge & lock installation
- Multiple integral soap shelves
- Center drain
- Slip resistant, textured bottom
- Available in White
- 15-year residential limited warranty

## **What Does Reinforced Age-In-Place Backing Mean?**

Our reinforced walls have wood support installed on the back of every back and sidewall to provide support for the installation of grab bars. You may not need them today, but they are there to offer support when you need it in the future.

### DIMENSIONS

| Specifications                  |                                     |  |  |  |  |
|---------------------------------|-------------------------------------|--|--|--|--|
| Width: Overall / Net            | 36 in (915 mm)                      |  |  |  |  |
| Depth: Overall / Net            | 37 % in (945 mm) / 36 in (915 mm)   |  |  |  |  |
| Height: Overall / Net           | 77 % in (1965 mm) / 76 in (1930 mm) |  |  |  |  |
| Enclosure Opening               | 32 ½ in (815 mm)                    |  |  |  |  |
| Skirt Height                    | 6 in (150 mm)                       |  |  |  |  |
| Drain Rough-In (from Back Wall) | 17 ½ in (445 mm)                    |  |  |  |  |
| Drain Rough-In (from Side Wall) | 18 in (455 mm)                      |  |  |  |  |
| Drain: Diameter / Clearance     | 3 ¼ in (85 mm) / % in (10 mm)       |  |  |  |  |