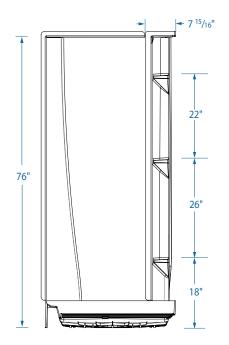

### **DIMENSIONS**

| Specifications                  |                                     |  |  |  |  |
|---------------------------------|-------------------------------------|--|--|--|--|
| Width: Overall / Net            | 48 in (1220 mm)                     |  |  |  |  |
| Depth: Overall / Net            | 35 % in (895 mm) / 34 in (865 mm)   |  |  |  |  |
| Height: Overall / Net           | 77 % in (1965 mm) / 76 in (1930 mm) |  |  |  |  |
| Enclosure Opening               | 44 % in (1120 mm)                   |  |  |  |  |
| Skirt Height                    | 6 in (150 mm)                       |  |  |  |  |
| Drain Rough-In (from Back Wall) | 16 ½ in (420 mm)                    |  |  |  |  |
| Drain Rough-In (from Side Wall) | 24 in (610 mm)                      |  |  |  |  |
| Drain: Diameter / Clearance     | 3 ¼ in (85 mm) / ¾ in (10 mm)       |  |  |  |  |