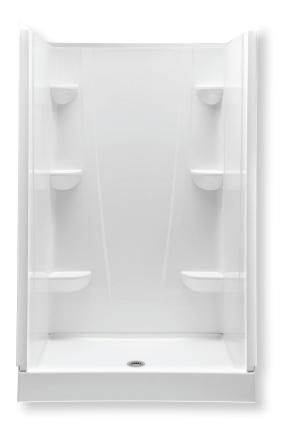

### S33A2-4834CS

48 in x 34 in x 76 in (1220 mm x 865 mm x 1930 mm)

#### **FEATURES**

- Durable high gloss finish
- Smooth wall, 4 piece molded sectionals
- Pre-leveled base
- Caulkless installation
- Leakproof right angle joint flanges
- Easy wedge & lock installation
- Multiple integral soap shelves
- Center drain
- Slip resistant, textured bottom
- Available in White
- 15-year residential limited warranty