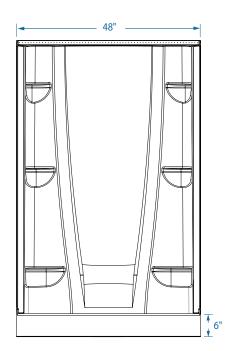

### **DIMENSIONS**

| Specifications                  |                                     |  |  |  |  |
|---------------------------------|-------------------------------------|--|--|--|--|
| Width: Overall / Net            | 48 in (1220 mm)                     |  |  |  |  |
| Depth: Overall / Net            | 35 % in (895 mm) / 34 in (865 mm)   |  |  |  |  |
| Height: Overall / Net           | 77 % in (1965 mm) / 76 in (1930 mm) |  |  |  |  |
| Enclosure Opening               | 44 % in (1120 mm)                   |  |  |  |  |
| Skirt Height                    | 6 in (150 mm)                       |  |  |  |  |
| Drain Rough-In (from Back Wall) | 16 ½ in (420 mm)                    |  |  |  |  |
| Drain Rough-In (from Side Wall) | 24 in (610 mm)                      |  |  |  |  |
| Drain: Diameter / Clearance     | 3 ¼ in (85 mm) / ¾ in (10 mm)       |  |  |  |  |