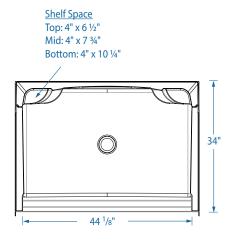

### **DIMENSIONS**

| Specifications                  |                                     |  |  |  |  |
|---------------------------------|-------------------------------------|--|--|--|--|
| Width: Overall / Net            | 48 in (1220 mm)                     |  |  |  |  |
| Depth: Overall / Net            | 35 % in (895 mm) / 34 in (865 mm)   |  |  |  |  |
| Height: Overall / Net           | 77 % in (1965 mm) / 76 in (1930 mm) |  |  |  |  |
| Enclosure Opening               | 44 % in (1120 mm)                   |  |  |  |  |
| Skirt Height                    | 6 in (150 mm)                       |  |  |  |  |
| Drain Rough-In (from Back Wall) | 16 ½ in (420 mm)                    |  |  |  |  |
| Drain Rough-In (from Side Wall) | 24 in (610 mm)                      |  |  |  |  |
| Drain: Diameter / Clearance     | 3 ¼ in (85 mm) / ¾ in (10 mm)       |  |  |  |  |