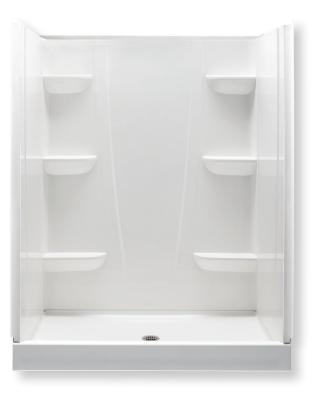

## S33A2-6034CS

60 in x 34 in x 76 in (1525 mm x 865 mm x 1930 mm)

### **FEATURES**

- Durable high gloss finish
- Smooth wall, 4 piece molded sectionals
- Pre-leveled base
- Caulkless installation
- Leakproof right angle joint flanges
- Easy wedge & lock installation
- Multiple integral soap shelves
- Center drain
- Slip resistant, textured bottom
- Available in White
- 15-year residential limited warranty

| Model #      | Material                 | Wall Finish | Pieces | Drain  | Seat | Net Wt.         | Pkg. Wt.        |
|--------------|--------------------------|-------------|--------|--------|------|-----------------|-----------------|
| S33A2-6034CS | A <sup>2</sup> Composite | Smooth      | 4      | Center | -    | 135 lbs (61 kg) | 143 lbs (65 kg) |