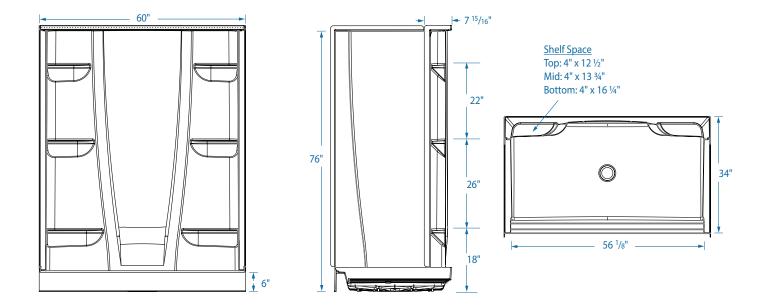

#### DIMENSIONS

| Specifications                  |                                     |  |  |  |  |
|---------------------------------|-------------------------------------|--|--|--|--|
| Width: Overall / Net            | 60 in (1525 mm)                     |  |  |  |  |
| Depth: Overall / Net            | 35 ¼ in (890 mm) / 34 in (865 mm)   |  |  |  |  |
| Height: Overall / Net           | 77 ¾ in (1965 mm) / 76 in (1930 mm) |  |  |  |  |
| Enclosure Opening               | 56 <b>%</b> in (1425 mm)            |  |  |  |  |
| Skirt Height                    | 6 in (150 mm)                       |  |  |  |  |
| Drain Rough-In (from Back Wall) | 16 ½ in (420 mm)                    |  |  |  |  |
| Drain Rough-In (from Side Wall) | 30 in (760 mm)                      |  |  |  |  |
| Drain: Diameter / Clearance     | 3 ¼ in (85 mm) / ¾ in (10 mm)       |  |  |  |  |

#### FRAMING DIMENSIONS

| Туре   | D<br>Depth          | W<br>Width         | H<br>Height      | А       | В                 | c                   |
|--------|---------------------|--------------------|------------------|---------|-------------------|---------------------|
| Alcove | 35 ¼ in<br>(890 mm) | 60 in<br>(1525 mm) | -                | Box Out | 30 in<br>(760 mm) | 16 ½ in<br>(420 mm) |
|        |                     |                    | +<br>+<br>+<br>+ | A<br>B  |                   | C)®                 |