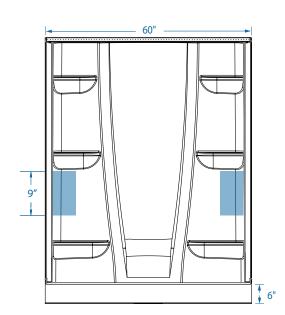

### **DIMENSIONS**

### **Specifications** Width: Overall / Net 60 in (1525 mm) Depth: Overall / Net 35 1/8 in (890 mm) / 34 in (865 mm) 77 % in (1965 mm) / 76 in (1930 mm) Height: Overall / Net **Enclosure Opening** 56 1/8 in (1425 mm) Skirt Height 6 in (150 mm) Drain Rough-In (from Back Wall) 16 ½ in (420 mm) Drain Rough-In (from Side Wall) 30 in (760 mm) 3 1/4 in (85 mm) / 3/8 in (10 mm) Drain: Diameter / Clearance