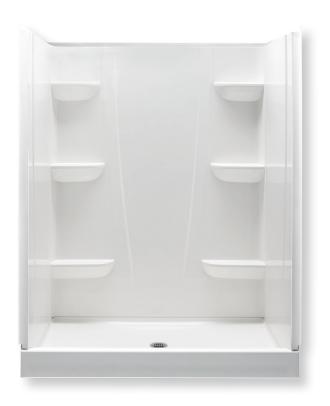

# S33A2-6034CSA

60 in x 34 in x 76 in (1525 mm x 865 mm x 1930 mm)

#### **FEATURES**

- Reinforced Age-In-Place Backing
- Durable high gloss finish
- Smooth wall, 4 piece molded sectionals
- Pre-leveled base
- Caulkless installation
- Leakproof right angle joint flanges
- Easy wedge & lock installation
- Multiple integral soap shelves
- Center drain
- Slip resistant, textured bottom
- Available in White
- 15-year residential limited warranty