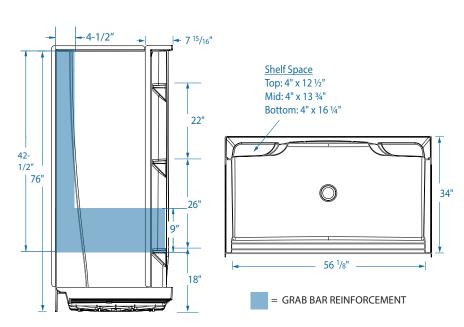

## **What Does Reinforced Age-In-Place Backing Mean?**

Our reinforced walls have wood support installed on the back of every back and sidewall to provide support for the installation of grab bars. You may not need them today, but they are there to offer support when you need it in the future.

### **Specifications** Width: Overall / Net 60 in (1525 mm) Depth: Overall / Net 35 1/8 in (890 mm) / 34 in (865 mm) 77 % in (1965 mm) / 76 in (1930 mm) Height: Overall / Net **Enclosure Opening** 56 1/8 in (1425 mm) Skirt Height 6 in (150 mm) Drain Rough-In (from Back Wall) 16 ½ in (420 mm) Drain Rough-In (from Side Wall) 30 in (760 mm) 3 1/4 in (85 mm) / 3/8 in (10 mm) Drain: Diameter / Clearance