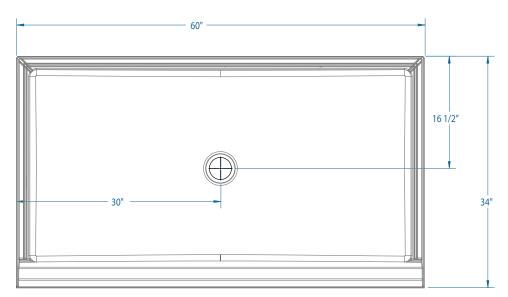

#### DIMENSIONS

| Specifications                  |                               |  |
|---------------------------------|-------------------------------|--|
| Width: Overall / Net            | 32 in (815 mm)                |  |
| Depth: Overall / Net            | 32 in (815 mm)                |  |
| Height: Overall / Net           | 7 in (180 mm) / 6 in (150 mm) |  |
| Enclosure Opening               | -                             |  |
| Skirt Height                    | 6 in (150 mm)                 |  |
| Drain Rough-In (from Back Wall) | 15 ½ in (395 mm)              |  |
| Drain Rough-In (from Side Wall) | 16 in (405 mm)                |  |
| Drain: Diameter / Clearance     | 3 ¼ in (85 mm) / ¾ in (10 mm) |  |