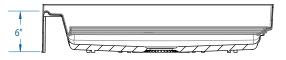

#### DIMENSIONS

| Specifications                  |                               |  |
|---------------------------------|-------------------------------|--|
| Width: Overall / Net            | 32 in (815 mm)                |  |
| Depth: Overall / Net            | 32 in (815 mm)                |  |
| Height: Overall / Net           | 7 in (180 mm) / 6 in (150 mm) |  |
| Enclosure Opening               | -                             |  |
| Skirt Height                    | 6 in (150 mm)                 |  |
| Drain Rough-In (from Back Wall) | 15 ½ in (395 mm)              |  |
| Drain Rough-In (from Side Wall) | 16 in (405 mm)                |  |
| Drain: Diameter / Clearance     | 3 ¼ in (85 mm) / ¾ in (10 mm) |  |

### FRAMING DIMENSIONS

| D<br>Depth        | W<br>Width        | H<br>Height | А                    | В                 | c                   |
|-------------------|-------------------|-------------|----------------------|-------------------|---------------------|
| 32 in<br>(815 mm) | 32 in<br>(815 mm) | -           | Box Out              | 16 in<br>(405 mm) | 15 ½ in<br>(395 mm) |
|                   |                   |             | A<br>⊕<br>B →<br>W → |                   |                     |