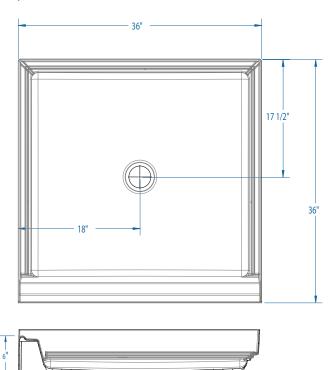

## DIMENSIONS

| Specifications                  |                                                  |  |  |
|---------------------------------|--------------------------------------------------|--|--|
| Width: Overall / Net            | 36 in (915 mm)                                   |  |  |
| Depth: Overall / Net            | 36 in (915 mm)                                   |  |  |
| Height: Overall / Net           | 7 in (180 mm) / 6 in (150 mm)                    |  |  |
| Enclosure Opening               | -                                                |  |  |
| Skirt Height                    | 6 in (150 mm)                                    |  |  |
| Drain Rough-In (from Back Wall) | 17 ½ in (445 mm)                                 |  |  |
| Drain Rough-In (from Side Wall) | 18 in (455 mm)                                   |  |  |
| Drain: Diameter / Clearance     | 3 ¼ in (85 mm) / ¾ in (10 mm)                    |  |  |
|                                 | 18 in (455 mm) 3 1/4 in (85 mm) / 3/6 in (10 mm) |  |  |