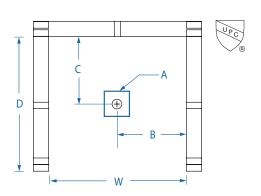

## FRAMING DIMENSIONS

| Туре   | <b>D</b><br>Depth | W<br>Width        | H<br>Height | А       | В                 | С                   |
|--------|-------------------|-------------------|-------------|---------|-------------------|---------------------|
| Alcove | 36 in<br>(915 mm) | 36 in<br>(915 mm) | -           | Box Out | 18 in<br>(455 mm) | 17 ½ in<br>(445 mm) |