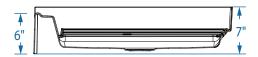

### DIMENSIONS

| Specifications                  |                               |  |  |
|---------------------------------|-------------------------------|--|--|
| Width: Overall / Net            | 60 in (1525 mm)               |  |  |
| Depth: Overall / Net            | 30 in (760 mm)                |  |  |
| Height: Overall / Net           | 7 in (180 mm) / 6 in (150 mm) |  |  |
| Enclosure Opening               | -                             |  |  |
| Skirt Height                    | 6 in (150 mm)                 |  |  |
| Drain Rough-In (from Back Wall) | 14 in (355 mm)                |  |  |
| Drain Rough-In (from Side Wall) | 8 ½ in (215 mm)               |  |  |
| Drain: Diameter / Clearance     | 3 ¼ in (85 mm) / Ø            |  |  |