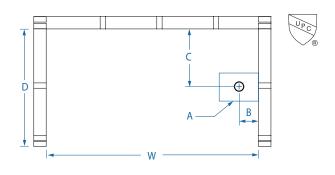

### DIMENSIONS

| Specifications                  |                               |  |  |
|---------------------------------|-------------------------------|--|--|
| Width: Overall / Net            | 60 in (1525 mm)               |  |  |
| Depth: Overall / Net            | 30 in (760 mm)                |  |  |
| Height: Overall / Net           | 7 in (180 mm) / 6 in (150 mm) |  |  |
| Enclosure Opening               | -                             |  |  |
| Skirt Height                    | 6 in (150 mm)                 |  |  |
| Drain Rough-In (from Back Wall) | 14 in (355 mm)                |  |  |
| Drain Rough-In (from Side Wall) | 8 ½ in (215 mm)               |  |  |
| Drain: Diameter / Clearance     | 3 ¼ in (85 mm) / Ø            |  |  |

### FRAMING DIMENSIONS

| Туре   | <b>D</b><br>Depth | W<br>Width         | H<br>Height | А       | В                  | C                 |
|--------|-------------------|--------------------|-------------|---------|--------------------|-------------------|
| Alcove | 30 in<br>(762 mm) | 60 in<br>(1524 mm) | -           | Box Out | 8 ½ in<br>(215 mm) | 14 in<br>(355 mm) |