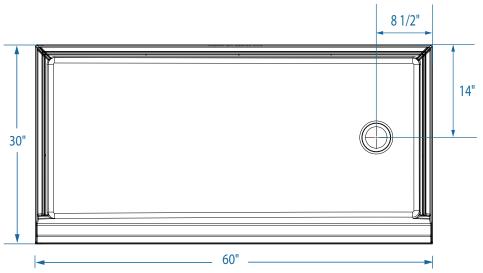

### DIMENSIONS

| Specifications                  |                               |  |  |
|---------------------------------|-------------------------------|--|--|
| Width: Overall / Net            | 60 in (1525 mm)               |  |  |
| Depth: Overall / Net            | 30 in (760 mm)                |  |  |
| Height: Overall / Net           | 7 in (180 mm) / 6 in (150 mm) |  |  |
| Enclosure Opening               | -                             |  |  |
| Skirt Height                    | 6 in (150 mm)                 |  |  |
| Drain Rough-In (from Back Wall) | 14 in (355 mm)                |  |  |
| Drain Rough-In (from Side Wall) | 8 ½ in (215 mm)               |  |  |
| Drain: Diameter / Clearance     | 3 ¼ in (85 mm) / Ø            |  |  |

### FRAMING DIMENSIONS

| Туре   | <b>D</b><br>Depth | W<br>Width         | H<br>Height | А       | В                  | C                 |
|--------|-------------------|--------------------|-------------|---------|--------------------|-------------------|
| Alcove | 30 in<br>(762 mm) | 60 in<br>(1524 mm) | -           | Box Out | 8 ½ in<br>(215 mm) | 14 in<br>(355 mm) |