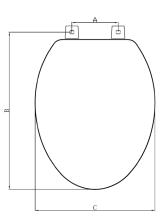

Easy Installation

**Color Matched Bumpers** 

Multi-Coat Enamel Finish

2 Year warranty

| Model No.        | А      | В       | С        | D        | E         | F      | G       |
|------------------|--------|---------|----------|----------|-----------|--------|---------|
| SS331242-1701-WH | 5-1/2″ | 16-1/8″ | 13″      | 16-3/4″  | 9-1/2″    | 8-1/2″ | 14-5/8″ |
| SS331242-1901-WH | 5-1/2″ | 17-7/8″ | 12-7/16″ | 19-1/16″ | 11-15/16″ | 8-5/8″ | 14-1/2″ |