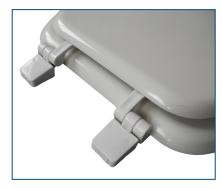

## **Model Number**

| S331242-1701-WH |
|-----------------|
| S331242-1901-WH |

Features

White

Durable, High Quality Molded Wood Construction Available in Round or Elongated

Closed Front with Cover

Plastic Top Mount Hinge