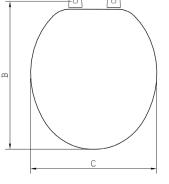

Easy Installation

**Color Matched Bumpers** 

Multi-Coat Enamel Finish

2 Year warranty

| Model No.        | А      | В       | С        | D        | E         | F      | G       |
|------------------|--------|---------|----------|----------|-----------|--------|---------|
| SS331242-1701-WH | 5-1/2″ | 16-1/8″ | 13″      | 16-3/4″  | 9-1/2″    | 8-1/2″ | 14-5/8″ |
| SS331242-1901-WH | 5-1/2″ | 17-7/8″ | 12-7/16″ | 19-1/16″ | 11-15/16″ | 8-5/8″ | 14-1/2″ |