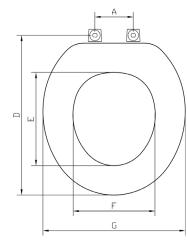

Easy Installation

**Color Matched Bumpers** 

Multi-Coat Enamel Finish

2 Year warranty

| Model No.        | А      | В       | С        | D        | E         | F      | G       |
|------------------|--------|---------|----------|----------|-----------|--------|---------|
| SS331242-1701-WH | 5-1/2″ | 16-1/8″ | 13″      | 16-3/4″  | 9-1/2″    | 8-1/2″ | 14-5/8″ |
| SS331242-1901-WH | 5-1/2″ | 17-7/8″ | 12-7/16″ | 19-1/16″ | 11-15/16″ | 8-5/8″ | 14-1/2″ |