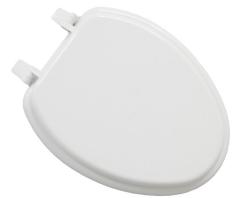

## Molded Wood Toilet Seats

Wood Round Closed Front with Cover

Wood Elongated Closed Front with Cover

S331242-1701-WH

S331242-1901-WH

## **Model Number**

| S331242-1701-WH |
|-----------------|
| S331242-1901-WH |

Features

White

Durable, High Quality Molded Wood Construction Available in Round or Elongated

Closed Front with Cover

Plastic Top Mount Hinge