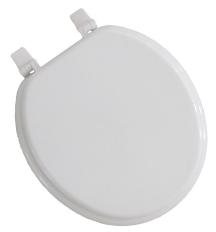

## Molded Wood Toilet Seats

Wood Round Closed Front with Cover

Wood Elongated Closed Front with Cover

S331242-1701-WH

S331242-1901-WH

## **Model Number**

| S331242-1701-WH |
|-----------------|
| S331242-1901-WH |

Features

White

Durable, High Quality Molded Wood Construction Available in Round or Elongated

Closed Front with Cover

Plastic Top Mount Hinge