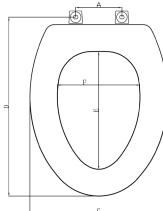

Easy Installation

**Color Matched Bumpers** 

Multi-Coat Enamel Finish

2 Year warranty

| Model No.        | А      | В       | С        | D        | E         | F      | G       |
|------------------|--------|---------|----------|----------|-----------|--------|---------|
| SS331242-1701-WH | 5-1/2″ | 16-1/8″ | 13″      | 16-3/4″  | 9-1/2″    | 8-1/2″ | 14-5/8″ |
| SS331242-1901-WH | 5-1/2″ | 17-7/8″ | 12-7/16″ | 19-1/16″ | 11-15/16″ | 8-5/8″ | 14-1/2″ |