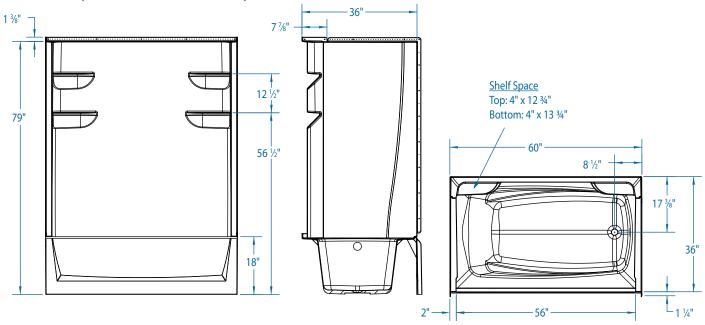

#### DIMENSIONS

| Specifications                  |                                      |
|---------------------------------|--------------------------------------|
| Width: Overall / Net            | 60 in (1525 mm)                      |
| Depth: Overall / Net            | 37 ¼ in (945 mm) /<br>36 in (915 mm) |
| Height: Overall / Net           | 80 % in (2040) /<br>79 in (2005 mm)  |
| Enclosure Opening               | 56 in (1420 mm)                      |
| Skirt Height                    | 18 in (460 mm)                       |
| Drain Rough-In (from Back Wall) | 17 % in (440 mm)                     |
| Drain Rough-In (from Side Wall) | 2 in (50 mm)                         |
| Drain: Diameter / Clearance     | 2 in (50 mm) / ½ in (15 mm)          |

#### FRAMING DIMENSIONS

| Туре   | D<br>Depth          | <b>W</b><br>Width  | H<br>Height          | А       | В               | С                    |
|--------|---------------------|--------------------|----------------------|---------|-----------------|----------------------|
| Alcove | 37 ¼ in<br>(945 mm) | 60 in<br>(1525 mm) | 80 % in<br>(2040 mm) | Box Out | 2 in<br>(50 mm) | 17 3% in<br>(440 mm) |

### SUMP DATA

| Top of Drain to<br>Bottom of Overflow | Capacity         | WIDTH @           | Centerline        | DEPTH @ Centerline      |                  |
|---------------------------------------|------------------|-------------------|-------------------|-------------------------|------------------|
|                                       | to Overflow      | Тор               | Bottom            | Тор                     | Bottom           |
| 12 % in (320 mm)                      | 52 gal (197 ltr) | 50 ½ in (1280 mm) | 42 % in (1080 mm) | 27 <b>%</b> in (695 mm) | 22 % in (570 mm) |