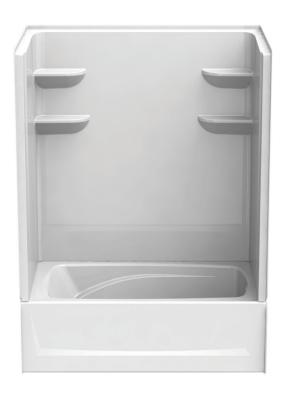

# S33A2-6036CTS2

60 in x 36 in x 79 in (1525 mm x 915 mm x 2005 mm)

### **FEATURES**

- Durable high gloss finish
- Smooth wall, 4 piece molded sectionals
- Pre-leveled base
- Caulkless installation
- Leakproof right angle joint flanges
- Easy wedge & lock installation
- Multiple integral soap shelves
- Left, right drain
- Slip resistant, textured bottom
- Available in White
- 15-Year residential limited warranty