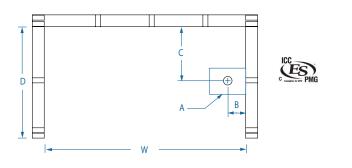

#### FRAMING DIMENSIONS

| Туре   | D<br>Depth          | <b>W</b><br>Width  | H<br>Height          | А       | В               | С                    |
|--------|---------------------|--------------------|----------------------|---------|-----------------|----------------------|
| Alcove | 37 ¼ in<br>(945 mm) | 60 in<br>(1525 mm) | 80 % in<br>(2040 mm) | Box Out | 2 in<br>(50 mm) | 17 3% in<br>(440 mm) |