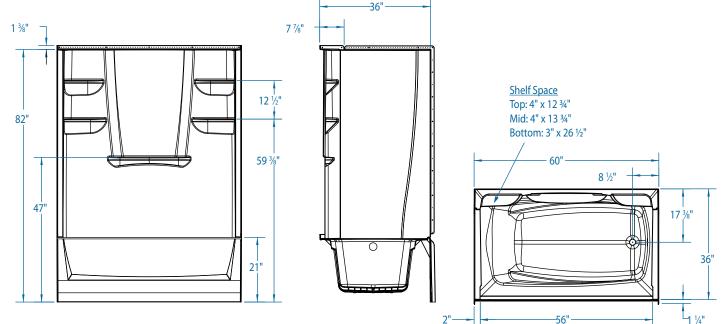

### DIMENSIONS

| Specifications                  |                                        |  |  |
|---------------------------------|----------------------------------------|--|--|
| Width: Overall / Net            | 60 in (1525 mm)                        |  |  |
| Depth: Overall / Net            | 37 ¼ in (945 mm) /<br>36 in (915 mm)   |  |  |
| Height: Overall / Net           | 83 ¾ in (2120) mm /<br>82 in (2080 mm) |  |  |
| Enclosure Opening               | 56 in (1420 mm)                        |  |  |
| Skirt Height                    | 21 in (530 mm)                         |  |  |
| Drain Rough-In (from Back Wall) | 17 <b>¾</b> in (440 mm)                |  |  |
| Drain Rough-In (from Side Wall) | 2 in (50 mm)                           |  |  |
| Drain: Diameter / Clearance     | 2 in (50 mm) / 3 ½ in (90 mm)          |  |  |

### FRAMING DIMENSIONS

| Туре   | D<br>Depth          | <b>W</b><br>Width  | H<br>Height          | А       | В               | с                          |
|--------|---------------------|--------------------|----------------------|---------|-----------------|----------------------------|
| Alcove | 37 ¼ in<br>(945 mm) | 60 in<br>(1525 mm) | 83 ¾ in<br>(2120 mm) | Box Out | 2 in<br>(50 mm) | 17 <b>%</b> in<br>(440 mm) |
|        |                     |                    |                      | A       |                 | CC<br>PMG                  |

#### SUMP DATA

| Top of Drain to         | Capacity         | WIDTH @           | Centerline               | DEPTH @ Centerline |                  |  |
|-------------------------|------------------|-------------------|--------------------------|--------------------|------------------|--|
| Bottom of Overflow      | to Overflow      | Тор               | Bottom                   | Тор                | Bottom           |  |
| 12 <b>%</b> in (320 mm) | 52 gal (197 ltr) | 50 ½ in (1280 mm) | 42 <b>%</b> in (1080 mm) | 27 ¾ in (695 mm)   | 22 ¾ in (570 mm) |  |