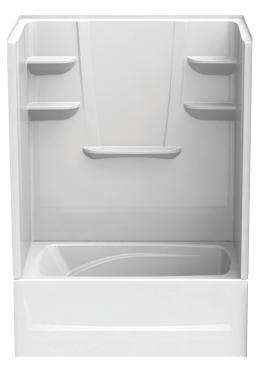

# S33A2-6036CTSM

60 in x 36 in x 82 in (1525 mm x 915 mm x 2080 mm)

### **FEATURES**

- Above Floor Rough (AFR)
- Durable high gloss finish \_
- Smooth wall, 4 piece \_ molded sectionals
- Pre-leveled base
- Caulkless installation \_
- Leakproof right angle joint flanges
- Easy wedge & lock installation
- Multiple integral soap shelves
- Left, right drain
- Slip resistant, textured bottom
- Available in White
- 15-year residential \_ limited warranty