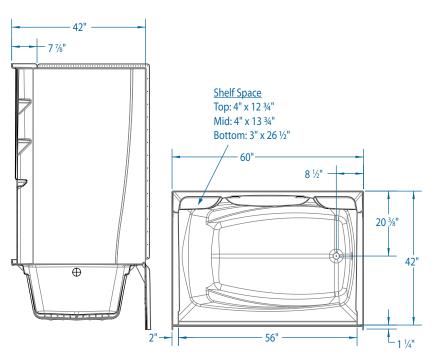

#### DIMENSIONS

| Specifications                  |                                        |
|---------------------------------|----------------------------------------|
| Width: Overall / Net            | 60 in (1525 mm)                        |
| Depth: Overall / Net            | 43 ¼ in (1100 mm) /<br>42 in (1070 mm) |
| Height: Overall / Net           | 83 % in (2120 mm) /<br>82 in (2080 mm) |
| Enclosure Opening               | 56 in (1420 mm)                        |
| Skirt Height                    | 21 in (530 mm)                         |
| Drain Rough-In (from Back Wall) | 20 % in (520 mm)                       |
| Drain Rough-In (from Side Wall) | 2 in (50 mm)                           |
| Drain: Diameter / Clearance     | 2 in (50 mm) / 3 ½ in (90 mm)          |

### FRAMING DIMENSIONS

| Туре   | <b>D</b><br>Depth    | <b>W</b><br>Width  | H<br>Height          | A       | В            | С                |
|--------|----------------------|--------------------|----------------------|---------|--------------|------------------|
| Alcove | 43 ¼ in<br>(1100 mm) | 60 in<br>(1525 mm) | 83 % in<br>(2120 mm) | Box Out | 2 in (50 mm) | 20 % in (520 mm) |

#### SUMP DATA

| Top of Drain to<br>Bottom of Overflow | Capacity<br>to Overflow | WIDTH @             | Centerline        | DEPTH @ Centerline      |                  |
|---------------------------------------|-------------------------|---------------------|-------------------|-------------------------|------------------|
|                                       |                         | Тор                 | Bottom            | Тор                     | Bottom           |
| 12 % in (320 mm)                      | 65 gal in (245 ltr)     | 51 3/8 in (1310 mm) | 43 ½ in (1105 mm) | 33 <b>%</b> in (855 mm) | 26 ¾ in (680 mm) |