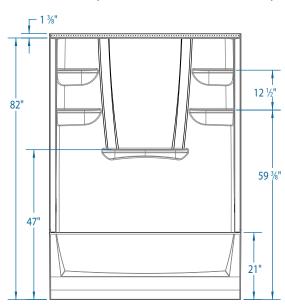

#### DIMENSIONS

| Specifications                  |                                        |
|---------------------------------|----------------------------------------|
| Width: Overall / Net            | 60 in (1525 mm)                        |
| Depth: Overall / Net            | 43 ¼ in (1100 mm) /<br>42 in (1070 mm) |
| Height: Overall / Net           | 83 % in (2120 mm) /<br>82 in (2080 mm) |
| Enclosure Opening               | 56 in (1420 mm)                        |
| Skirt Height                    | 21 in (530 mm)                         |
| Drain Rough-In (from Back Wall) | 20 % in (520 mm)                       |
| Drain Rough-In (from Side Wall) | 2 in (50 mm)                           |
| Drain: Diameter / Clearance     | 2 in (50 mm) / 3 ½ in (90 mm)          |

### FRAMING DIMENSIONS

| Туре   | <b>D</b><br>Depth    | <b>W</b><br>Width  | H<br>Height          | A       | В            | С                |
|--------|----------------------|--------------------|----------------------|---------|--------------|------------------|
| Alcove | 43 ¼ in<br>(1100 mm) | 60 in<br>(1525 mm) | 83 % in<br>(2120 mm) | Box Out | 2 in (50 mm) | 20 % in (520 mm) |