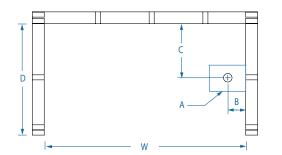

### FRAMING DIMENSIONS

| Туре   | <b>D</b><br>Depth    | <b>W</b><br>Width  | H<br>Height          | A       | В            | С                |
|--------|----------------------|--------------------|----------------------|---------|--------------|------------------|
| Alcove | 43 ¼ in<br>(1100 mm) | 60 in<br>(1525 mm) | 83 % in<br>(2120 mm) | Box Out | 2 in (50 mm) | 20 % in (520 mm) |