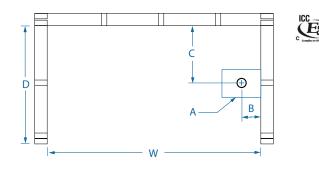

### FRAMING DIMENSIONS

| Туре   | <b>D</b><br>Depth   | <b>W</b><br>Width  | H<br>Height       | A       | В                 | С                   |
|--------|---------------------|--------------------|-------------------|---------|-------------------|---------------------|
| Alcove | 31 ¼ in<br>(795 mm) | 60 in<br>(1525 mm) | 16 in<br>(405 mm) | Box Out | 2 % in<br>(75 mm) | 14 ¼ in<br>(360 mm) |