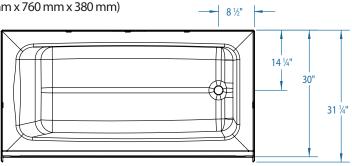

### DIMENSIONS

| Specifications                  |                                   |  |  |
|---------------------------------|-----------------------------------|--|--|
| Width: Overall / Net            | 60 in (1525 mm)                   |  |  |
| Depth: Overall / Net            | 31 ¼ in (795 mm) / 30 in (760 mm) |  |  |
| Height: Overall / Net           | 16 ½ in (420 mm) / 15 in (380 mm) |  |  |
| Enclosure Opening               | -                                 |  |  |
| Skirt Height                    | 15 in (380 mm)                    |  |  |
| Drain Rough-In (from Back Wall) | 14 ¼ in (360 mm)                  |  |  |
| Drain Rough-In (from Side Wall) | 2 % in (75 mm)                    |  |  |
| Drain: Diameter / Clearance     | 2 in (50 mm) / ½ in (15 mm)       |  |  |

### FRAMING DIMENSIONS

| Туре   | <b>D</b><br>Depth   | <b>W</b><br>Width  | H<br>Height       | A       | В                 | С                   |
|--------|---------------------|--------------------|-------------------|---------|-------------------|---------------------|
| Alcove | 31 ¼ in<br>(795 mm) | 60 in<br>(1525 mm) | 16 in<br>(405 mm) | Box Out | 2 % in<br>(75 mm) | 14 ¼ in<br>(360 mm) |