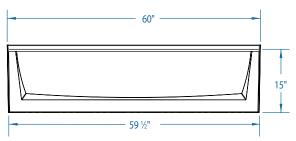

## S33A2-6030CT

60 in x 30 in x 15 in (1525 mm x 760 mm x 380 mm)

### DIMENSIONS

| Specifications                  |                                   |  |  |
|---------------------------------|-----------------------------------|--|--|
| Width: Overall / Net            | 60 in (1525 mm)                   |  |  |
| Depth: Overall / Net            | 31 ¼ in (795 mm) / 30 in (760 mm) |  |  |
| Height: Overall / Net           | 16 ½ in (420 mm) / 15 in (380 mm) |  |  |
| Enclosure Opening               | -                                 |  |  |
| Skirt Height                    | 15 in (380 mm)                    |  |  |
| Drain Rough-In (from Back Wall) | 14 ¼ in (360 mm)                  |  |  |
| Drain Rough-In (from Side Wall) | 2 % in (75 mm)                    |  |  |
| Drain: Diameter / Clearance     | 2 in (50 mm) / ½ in (15 mm)       |  |  |