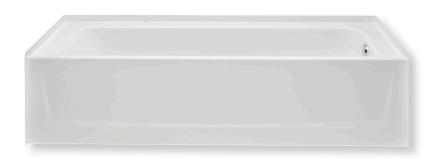

## S33A2-6030CT

60 in x 30 in x 15 in (1525 mm x 760 mm x 380 mm)

### **FEATURES**

- Durable high gloss finish
- Pre-Leveled base
- Left, right drain
- Slip resistant, textured bottom
- Available in White
- 15-year residential limited warranty