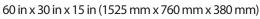

## S33A2-6030CT

60 in x 30 in x 15 in (1525 mm x 760 mm x 380 mm)

### DIMENSIONS

| Specifications                  |                                   |  |  |
|---------------------------------|-----------------------------------|--|--|
| Width: Overall / Net            | 60 in (1525 mm)                   |  |  |
| Depth: Overall / Net            | 31 ¼ in (795 mm) / 30 in (760 mm) |  |  |
| Height: Overall / Net           | 16 ½ in (420 mm) / 15 in (380 mm) |  |  |
| Enclosure Opening               | -                                 |  |  |
| Skirt Height                    | 15 in (380 mm)                    |  |  |
| Drain Rough-In (from Back Wall) | 14 ¼ in (360 mm)                  |  |  |
| Drain Rough-In (from Side Wall) | 2 % in (75 mm)                    |  |  |
| Drain: Diameter / Clearance     | 2 in (50 mm) / ½ in (15 mm)       |  |  |