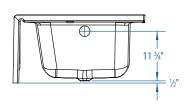

### DIMENSIONS

| Specifications                  |                                   |  |  |
|---------------------------------|-----------------------------------|--|--|
| Width: Overall / Net            | 60 in (1525 mm)                   |  |  |
| Depth: Overall / Net            | 31 ¼ in (795 mm) / 30 in (760 mm) |  |  |
| Height: Overall / Net           | 16 ½ in (420 mm) / 15 in (380 mm) |  |  |
| Enclosure Opening               | -                                 |  |  |
| Skirt Height                    | 15 in (380 mm)                    |  |  |
| Drain Rough-In (from Back Wall) | 14 ¼ in (360 mm)                  |  |  |
| Drain Rough-In (from Side Wall) | 2 % in (75 mm)                    |  |  |
| Drain: Diameter / Clearance     | 2 in (50 mm) / ½ in (15 mm)       |  |  |

### SUMP DATA

| Top of Drain to<br>Bottom of Overflow | Capacity<br>to Overflow | Min. Operating<br>Capacity | WIDTH at          | Centerline        | DEPTH at Centerline |                  |
|---------------------------------------|-------------------------|----------------------------|-------------------|-------------------|---------------------|------------------|
|                                       |                         |                            | Тор               | Bottom            | Тор                 | Bottom           |
| 9 % in (250 mm)                       | 37 gal (940 ltr)        | -                          | 51 ½ in (1310 mm) | 45 ½ in (1155 mm) | 22 ¼ in (565 mm)    | 20 ½ in (520 mm) |