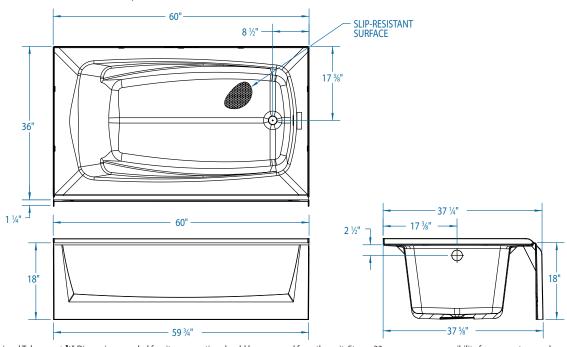

#### DIMENSIONS

| Specifications                  |                                      |
|---------------------------------|--------------------------------------|
| Width: Overall / Net            | 60 in (1525 mm)                      |
| Depth: Overall / Net            | 37 ¼ in (945 mm) /<br>36 in (915 mm) |
| Height: Overall / Net           | 19 ½ in (495 mm) /<br>18 in (460 mm) |
| Enclosure Opening               | -                                    |
| Skirt Height                    | 18 in (460 mm)                       |
| Drain Rough-In (from Back Wall) | 17 % in (440 mm)                     |
| Drain Rough-In (from Side Wall) | 2 in (50 mm)                         |
| Drain: Diameter / Clearance     | 2 in (50 mm) / ½ in (15 mm)          |

### FRAMING DIMENSIONS

| Туре   | <b>D</b><br>Depth   | <b>W</b><br>Width  | H<br>Height         | A       | В               | С       |
|--------|---------------------|--------------------|---------------------|---------|-----------------|---------|
| Alcove | 37 ¼ in<br>(945 mm) | 60 in<br>(1525 mm) | 19 ½ in<br>(495 mm) | Box Out | 2 in<br>(50 mm) | 17      |
|        |                     |                    | w                   | C       | <b>B</b>        | ICC PMG |

### SUMP DATA

| Top of Drain to<br>Bottom of Overflow | Capacity<br>to Overflow | Min. Operating<br>Capacity | WIDTH @           | Centerline        | DEPTH @ Centerline |                  |
|---------------------------------------|-------------------------|----------------------------|-------------------|-------------------|--------------------|------------------|
|                                       |                         |                            | Тор               | Bottom            | Тор                | Bottom           |
| 12 % in (320 mm)                      | 52 gal (197 ltr)        | -                          | 50 ½ in (1280 mm) | 42 % in (1080 mm) | 27 % in (695 mm)   | 22 % in (570 mm) |