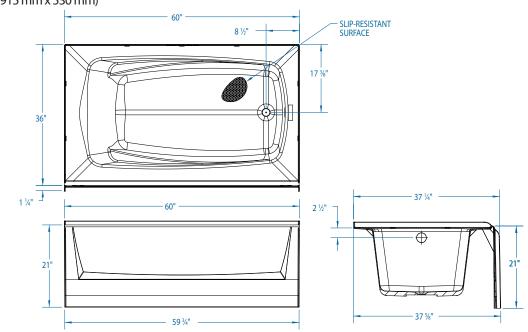

## DIMENSIONS

| Specifications                  |                                      |  |  |
|---------------------------------|--------------------------------------|--|--|
| Width: Overall / Net            | 60 in (1525 mm)                      |  |  |
| Depth: Overall / Net            | 37 ¼ in (950 mm) /<br>36 in (915 mm) |  |  |
| Height: Overall / Net           | 22 ½ in (570 mm) /<br>21 in (535 mm) |  |  |
| Enclosure Opening               | -                                    |  |  |
| Skirt Height                    | 21 in (535 mm)                       |  |  |
| Drain Rough-In (from Back Wall) | 17 <b>%</b> in (440 mm)              |  |  |
| Drain Rough-In (from Side Wall) | 2 in (50 mm)                         |  |  |
| Drain: Diameter / Clearance     | 2 in (50 mm) / 3 ½ in (90 mm)        |  |  |

## FRAMING DIMENSIONS

| Туре   | D<br>Depth          | W<br>Width         | H<br>Height         | А                | В               | с                          |
|--------|---------------------|--------------------|---------------------|------------------|-----------------|----------------------------|
| Alcove | 37 ¼ in<br>(950 mm) | 60 in<br>(1525 mm) | 22 ½ in<br>(570 mm) | Box Out          | 2 in<br>(50 mm) | 17 <b>¾</b> in<br>(440 mm) |
|        |                     |                    | w                   | ↓<br>C<br>↓<br>A |                 | CC<br>C EXAMPLE TO PMG     |