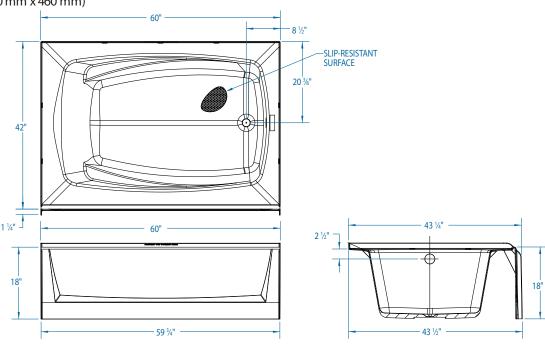

### DIMENSIONS

| Specifications                  |                                        |
|---------------------------------|----------------------------------------|
| Width: Overall / Net            | 60 in (1525 mm)                        |
| Depth: Overall / Net            | 43 ¼ in (1100 mm) /<br>42 in (1070 mm) |
| Height: Overall / Net           | 19 ½ in (495 mm) /<br>18 in (460 mm)   |
| Enclosure Opening               | -                                      |
| Skirt Height                    | 18 in (460 mm)                         |
| Drain Rough-In (from Back Wall) | 20 % in (520 mm)                       |
| Drain Rough-In (from Side Wall) | 2 in (50 mm)                           |
| Drain: Diameter / Clearance     | 2 in (50 mm) / ½ (in 15 mm)            |

#### FRAMING DIMENSIONS

| Туре   | <b>D</b><br>Depth    | W<br>Width         | <b>H</b><br>Height  | Α       | В               | c                   |
|--------|----------------------|--------------------|---------------------|---------|-----------------|---------------------|
| Alcove | 43 ¼ in<br>(1100 mm) | 60 in<br>(1525 mm) | 19 ½ in<br>(495 mm) | Box Out | 2 in<br>(50 mm) | 20 % in<br>(520 mm) |
|        |                      |                    | w                   | C A E   |                 | ICC<br>ES<br>PMG    |

### SUMP DATA

| Top of Drain to    | Capacity<br>to Overflow | Min. Operating<br>Capacity | WIDTH @           | Centerline        | DEPTH @ Centerline |                  |
|--------------------|-------------------------|----------------------------|-------------------|-------------------|--------------------|------------------|
| Bottom of Overflow |                         |                            | Тор               | Bottom            | Тор                | Bottom           |
| 12 % in (320 mm)   | 65 gal (245 ltr)        | -                          | 51 % in (1305 mm) | 43 ½ in (1105 mm) | 33 % in (855 mm)   | 26 ¾ in (680 mm) |