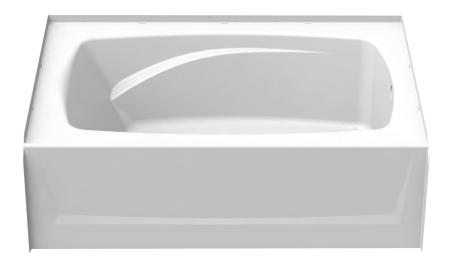

## S33A2-6042CT

60 in x 42 in x 18 in (1525 mm x 1070 mm x 460 mm)

### **FEATURES**

- Durable high gloss finish
- Pre-Leveled base
- Left, right drain
- Slip-resistant, textured bottom
- Available in White
- 15-year residential limited warranty

# S33A2-6042CT

60 in x 42 in x 18 in (1525 mm x 1070 mm x 460 mm)

FEATURES Dimensional Tolerance ± 1%. Dimensions needed for site preparation should be measured from the unit. Stream33 assumes no responsibility for preparatory work.