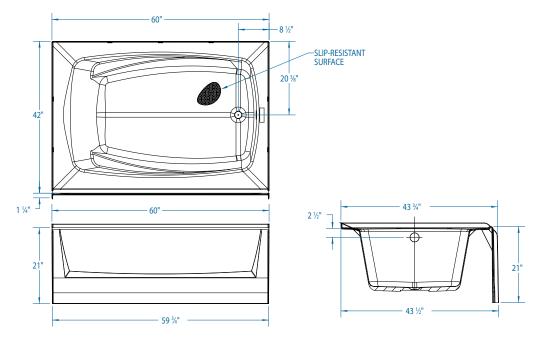

| Model #                       | Material                 | Jets | Motor | Controls | Drain         | Net Wt.        | Pkg. Wt.       |
|-------------------------------|--------------------------|------|-------|----------|---------------|----------------|----------------|
| S33A2-6042CTM                 | A <sup>2</sup> Composite | -    | -     | -        | Left or Right | 76 lbs (34 kg) | 84 lbs (38 kg) |
| DIMENSIONS FRAMING DIMENSIONS |                          |      |       |          |               |                |                |

| Specifications                  |                                        |
|---------------------------------|----------------------------------------|
| Width: Overall / Net            | 60 in (1525 mm)                        |
| Depth: Overall / Net            | 43 ¼ in (1100 mm) /<br>42 in (1070 mm) |
| Height: Overall / Net           | 22 ½ in (570 mm) /<br>21 in (535 mm)   |
| Enclosure Opening               | -                                      |
| Skirt Height                    | 21 in (535 mm)                         |
| Drain Rough-In (from Back Wall) | 20 ¾ in (520 mm)                       |
| Drain Rough-In (from Side Wall) | 2 in (50 mm)                           |
| Drain: Diameter / Clearance     | 2 in (50 mm) / 3 ½ in (90 mm)          |

| Туре   | D<br>Depth           | W<br>Width         | H<br>Height         | А       | В            | c                |
|--------|----------------------|--------------------|---------------------|---------|--------------|------------------|
| Alcove | 43 ¼ in<br>(1100 mm) | 60 in<br>(1525 mm) | 22 ½ in<br>(570 mm) | Box Out | 2 in (50 mm) | 20 ¾ in (520 mm) |
|        |                      |                    |                     |         | ⊕<br>B<br>≠→ | PMG              |