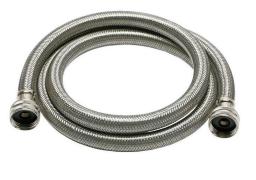

# Female Hose Thread, Both Ends Washing Machine Connector

### DESCRIPTION

Stream33<sup>®</sup> Washing Machine Connector is used to connect the water supply to the washing machine. The braided stainless steel exterior allows the supply line to bend freely without kinking or crimping and is corrosion resistant.

## **FEATURES**

- Flexible, corrosion resistant design
- Reinforced PVC inner hose for durability
- Rubber washers for a water-tight, sealed connection