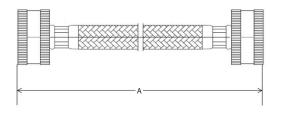

#### **S33-EFSL-343460**.3406498

| INLET x OUTLET                                    | DIMENSIONS (in) |
|---------------------------------------------------|-----------------|
|                                                   | А               |
| 3/4" Female Hose Thread x 3/4" Female Hose Thread | 60              |