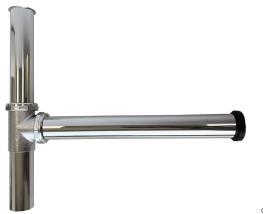

# Brass Tubular End Outlet Waste Disposer Kit

#### DESCRIPTION

Stream33® Brass Tubular End Outlet Waste Disposer Kit is designed for use in tubular drain applications. The solid brass construction ensures durability and reliability.

## **FEATURES**

- Durable 17-gauge brass construction
- Nuts included
- Chrome-plated