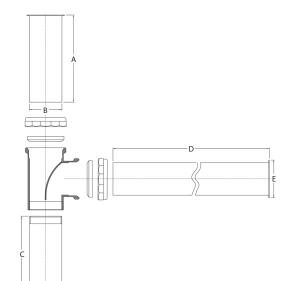

#### S33-EFBRDK-1712 .3403161

| DESCRIPTION  | DIMENSIONS (in) |     |   |    |      |
|--------------|-----------------|-----|---|----|------|
|              | Α               | В   | С | D  | E    |
| 1-1/2″ x 13″ | 6               | 1.5 | 4 | 12 | 1.75 |