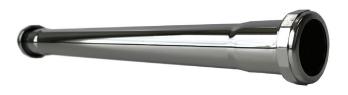

#### DESCRIPTION

Stream33 $^{\circ}$  Brass Tubular Double Slip Joint Extension Tube is designed for use in tubular drain applications. The solid brass construction ensures durability and reliability.

S33-EFBRDS-1714

#### **FEATURES**

- Durable 17-gauge brass construction
- Chrome-plated