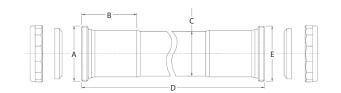

#### S33-EFBRDS-1712.3403163

| DESCRIPTION | DIMENSIONS (in) |      |     |    |     |  |
|-------------|-----------------|------|-----|----|-----|--|
| DESCRIPTION | А               | В    | С   | D  | E   |  |
| 1-1/2″x 16″ | 1.5             | 1.94 | 1.5 | 16 | 1.5 |  |

#### **S33-EFBRDS-1714**.3403162

| DESCRIPTION  | DIMENSIONS (in) |      |      |    |      |  |
|--------------|-----------------|------|------|----|------|--|
| DESCRIPTION  | Α               | В    | С    | D  | E    |  |
| 1-1/4″ x 16″ | 1.25            | 1.94 | 1.25 | 16 | 1.25 |  |