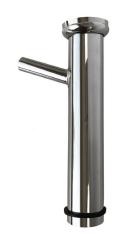

# Brass Tubular Dishwasher Branch Tailpiece

#### **DESCRIPTION**

Stream33° Brass Tubular Dishwasher Branch Tailpiece is designed to connect your dishwasher to a drainage system. The solid brass construction ensures durability and reliability.

#### **FEATURES**

- Durable 17-gauge brass construction
- Chrome-plated