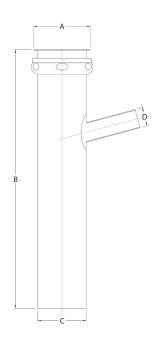

#### S33-EFBRDW-1708 .3403167

| DESCRIPTION | DIMENSIONS (in) |   |     |      |
|-------------|-----------------|---|-----|------|
|             | A               | В | C   | D    |
| 1-1/2" x 8" | 1.75            | 8 | 1.5 | 0.62 |