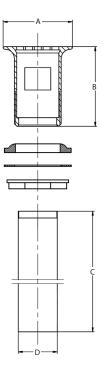

### **S33-EFBRPO-1706**.3403168

| DESCRIPTION | DIMENSIONS (in) |      |   |      |
|-------------|-----------------|------|---|------|
|             | A               | В    | C | D    |
| 1-1/4" x 6" | 2.23            | 2.57 | 6 | 1.25 |