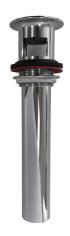

# Brass Patent Overflow Grid Drain

### **DESCRIPTION**

Stream33° Brass Patent Overflow Grid Drain is used in tubular drain applications. The brass construction ensures durability and reliability.

### **FEATURES**

- Durable 17-gauge brass construction
- Chrome-plated
- 6" tailpiece
- Patent overflow plug