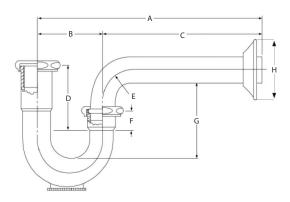

#### **S33-EFBRPT-1714C**.3403152

| DESCRIPTION     | DIMENSIONS (in) |      |   |      |     |      |     |      |
|-----------------|-----------------|------|---|------|-----|------|-----|------|
|                 | A               | В    | С | D    | E   | F    | G   | н    |
| 1-1/4" x 1-1/4" | 10.15           | 3.15 | 7 | 2.16 | R40 | 0.47 | 2.4 | 2.67 |

#### **S33-EFBRPT-1412C**.3403153

| DESCRIPTION     | DIMENSIONS (in) |      |     |      |     |      |     |      |
|-----------------|-----------------|------|-----|------|-----|------|-----|------|
|                 | A               | В    | С   | D    | E   | F    | G   | Н    |
| 1-1/2" x 1-1/4" | 10.85           | 3.35 | 7.5 | 2.36 | R42 | 0.47 | 2.3 | 2.67 |

#### S33-EFBRPT-1712C .3403154

| DESCRIPTION     | DIMENSIONS (in) |      |     |      |     |      |     |      |
|-----------------|-----------------|------|-----|------|-----|------|-----|------|
|                 | A               | В    | С   | D    | E   | F    | G   | н    |
| 1-1/2" x 1-1/2" | 10.85           | 3.35 | 7.5 | 2.36 | R42 | 0.47 | 2.3 | 2.67 |