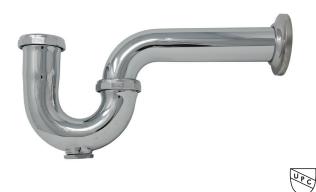

# Brass Tubular P-Trap with Cleanout

## DESCRIPTION

Stream33<sup>®</sup> Brass Tubular P-Trap with Cleanout is used to connect into a wallconnected sink drain system in tubular applications. The solid brass construction ensures durability and reliability.

## **FEATURES**

- Durable 17-gauge brass construction
- With cleanout
- Chrome-plated
- Escutcheon included