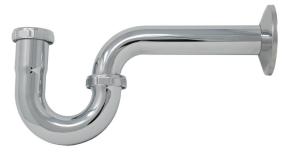

# Brass Tubular P-Trap less Cleanout

## **DESCRIPTION**

Stream33° Brass Tubular P-Trap less Cleanout is used to connect into a wall-connected sink drain system in tubular applications. The solid brass construction ensures durability and reliability.

## **FEATURES**

- Durable 17-gauge brass construction
- Chrome-plated
- Escutcheon included