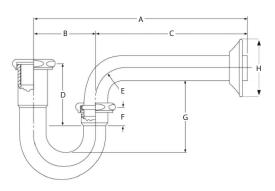

#### **S33-EFBRPT-1714CO** .3403155

| DESCRIPTION     | DIMENSIONS (in) |      |   |      |      |      |      |      |
|-----------------|-----------------|------|---|------|------|------|------|------|
| DESCRIPTION     | A               | В    | C | D    | E    | F    | G    | Н    |
| 1-1/4" x 1-1/4" | 9.95            | 2.95 | 7 | 2.11 | 0.63 | 0.41 | 2.99 | 2.95 |

#### **S33-EFBRPT-1412CO** .3403156

| DESCRIPTION     | DIMENSIONS (in) |      |     |      |      |      |      |     |
|-----------------|-----------------|------|-----|------|------|------|------|-----|
| DESCRIPTION     | A               | В    | C   | D    | E    | F    | G    | Н   |
| 1-1/2" x 1-1/4" | 10.85           | 3.35 | 7.5 | 2.11 | 0.75 | 0.41 | 2.99 | 2.8 |

#### **S33-EFBRPT-1712CO** .3403157

| DESCRIPTION     | DIMENSIONS (in) |      |     |      |      |      |      |     |
|-----------------|-----------------|------|-----|------|------|------|------|-----|
| DESCRIPTION     | A               | В    | C   | D    | E    | F    | G    | Н   |
| 1-1/2" x 1-1/2" | 10.85           | 3.35 | 7.5 | 2.11 | 0.75 | 0.41 | 2.99 | 2.8 |