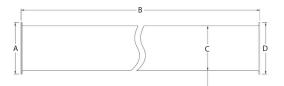

#### S33-EFBRSF-1712.3403164

| DESCRIPTION  | DIMENSIONS (in) |    |     |      |
|--------------|-----------------|----|-----|------|
|              | А               | В  | С   | D    |
| 1-1/2" x 12" | 1.75            | 12 | 1.5 | 1.75 |