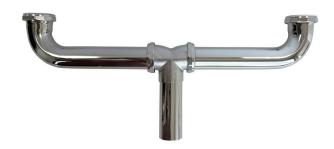

# Brass Tubular Slip Joint Center Outlet Waste

### **DESCRIPTION**

Stream33® Brass Tubular Slip Joint Center Outlet Waste is designed for use in tubular drain applications. The solid brass construction ensures durability and reliability.

### **FEATURES**

- Durable 17-gauge brass construction
- Chrome-plated