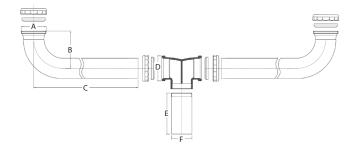

### **S33-EFBRSJ-1712**.3403160

| DESCRIPTION  | DIMENSIONS (in) |      |   |     |   |     |
|--------------|-----------------|------|---|-----|---|-----|
|              | A               | В    | C | D   | Ε | F   |
| 1-1/2" x 16" | 1.5             | 2.75 | 7 | 1.5 | 4 | 1.5 |