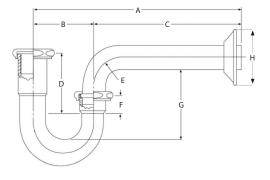

### S33-EFBRTB-17114CO .3403150

| DESCRIPTION     | DIMENSIONS (in) |      |   |      |      |      |      |      |  |
|-----------------|-----------------|------|---|------|------|------|------|------|--|
| DESCRIPTION     | A               | В    | C | D    | E    | F    | G    | Н    |  |
| 1-1/4" x 1-1/4" | 9.95            | 2.95 | 7 | 2.11 | 0.63 | 0.41 | 2.28 | 2.95 |  |

#### S33-EFBRTB-17112CO .3403151

| DESCRIPTION     | DIMENSIONS (in) |      |     |      |      |      |      |     |
|-----------------|-----------------|------|-----|------|------|------|------|-----|
| DESCRIPTION     | A               | В    | C   | D    | E    | F    | G    | Н   |
| 1-1/2" x 1-1/2" | 10.45           | 2.95 | 7.5 | 2.11 | 0.75 | 0.41 | 2.99 | 2.8 |