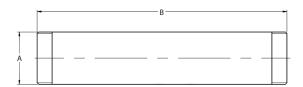

### S33-EFBRTE-1714.3403165

| DESCRIPTION  | DIMENSIONS (in) |    |
|--------------|-----------------|----|
|              | A               | В  |
| 1-1/4" x 12" | 1.25            | 12 |