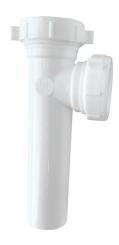

## **DESCRIPTION**

Stream33® Plastic Tubular End Baffle Tee is designed for use in tubular drain applications. The plastic construction allows for easier cutting and glue applications.

## **FEATURES**

- Polypropylene plastic construction
- Available in white polypropylene plastic