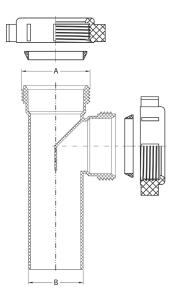

### S33-EFPVCBT-2012 .3402286

| DESCRIPTION         | DIMENSIONS (in) |     |
|---------------------|-----------------|-----|
|                     | A               | В   |
| 1-1/2" x 1-1/2" PVC | 1.5             | 1.5 |