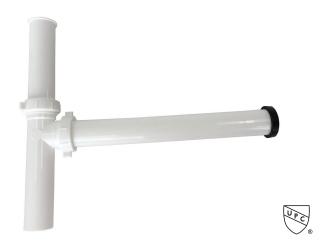

# Plastic Tubular End Outlet Waste Disposer Kit

## **DESCRIPTION**

Stream33® Plastic Tubular End Outlet Waste Disposer Kit is designed for use in tubular drain applications. The plastic construction allows for easier cutting and glue applications.

## **FEATURES**

- Polypropylene plastic construction
- Available in black or white polypropylene plastic