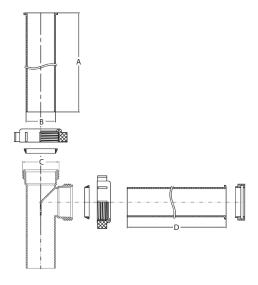

### S33-EFPVCDO-2012.3402282

| DESCRIPTION      | DIMENSIONS (in) |     |     |    |  |
|------------------|-----------------|-----|-----|----|--|
|                  | A               | В   | C   | D  |  |
| 1-1/2" x 13" PVC | 6               | 1.5 | 1.5 | 12 |  |

## S33-EFABSDE-3012.3403141

| DESCRIPTION      | DIMENSIONS (in) |     |     |    |
|------------------|-----------------|-----|-----|----|
|                  | A               | В   | C   | D  |
| 1-1/2" x 13" ABS | 6               | 1.5 | 1.5 | 12 |