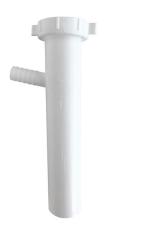

# Plastic Tubular Dishwasher Branch Tailpiece

#### DESCRIPTION

Stream33<sup>®</sup> Plastic Tubular Dishwasher Branch Tailpiece is designed to connect your dishwasher to a drainage system. The plastic construction allows for easier cutting and glue applications.