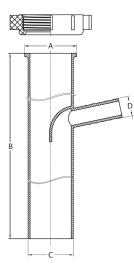

#### **S33-EFPVCDW-2012**.3402272

| DESCRIPTION     | DIMENSIONS (in) |   |     |      |
|-----------------|-----------------|---|-----|------|
|                 | А               | В | С   | D    |
| 1-1/2" x 8" PVC | 1.72            | 8 | 1.5 | 0.66 |

#### S33-EFABSDW-3012.3403138

| DESCRIPTION     | DIMENSIONS (in) |   |     |      |  |
|-----------------|-----------------|---|-----|------|--|
|                 | Α               | В | С   | D    |  |
| 1-1/2" x 8" ABS | 1.72            | 8 | 1.5 | 0.66 |  |