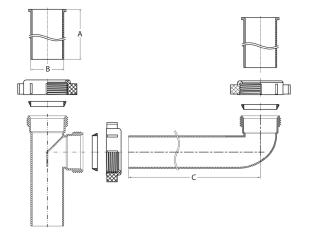

#### S33-EFPVCEO-2012 .3402277

| DESCRIPTION      | DIMENSIONS (in) |     |    |
|------------------|-----------------|-----|----|
|                  | A               | В   | C  |
| 1-1/2" x 16" PVC | 1.25            | 1.5 | 15 |

#### S33-EFABSEO-3012.3403139

| DESCRIPTION      | DIMENSIONS (in) |     |    |
|------------------|-----------------|-----|----|
|                  | A               | В   | C  |
| 1-1/2" x 16" ABS | 1.25            | 1.5 | 15 |