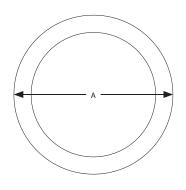

### S33-EFPVCNW-2012 .3402295

| DESCRIPTION | DIMENSIONS (in) |
|-------------|-----------------|
|             | A               |
| 1-1/2"      | 1.5             |

## **S33-EFPVCNW-2014** .3402297

| DESCRIPTION | DIMENSIONS (in) |
|-------------|-----------------|
|             | A               |
| 1-1/4"      | 1.25            |