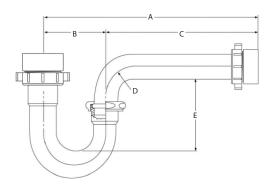

#### S33-EFPVCPV-2012.3402264

| DESCRIPTION         | DIMENSIONS (in) |      |     |     |      |  |
|---------------------|-----------------|------|-----|-----|------|--|
| DESCRIPTION         | A               | В    | С   | D   | E    |  |
| 1-1/2" x 1-1/2" PVC | 11.25           | 3.46 | 7.9 | R42 | 1.75 |  |

#### **S33-EFABSPT-3012**.3403132

| DESCRIPTION         | DIMENSIONS (in) |      |     |     |      |  |
|---------------------|-----------------|------|-----|-----|------|--|
| DESCRIPTION         | A               | В    | С   | D   | E    |  |
| 1-1/2" x 1-1/2" ABS | 11.25           | 3.46 | 7.9 | R42 | 1.75 |  |