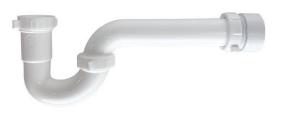

# Plastic Tubular P-Trap with Threaded Adapter

#### S33-EFPVCPV-2012.3402264

| DESCRIPTION         | DIMENSIONS (in) |      |     |     |      |  |
|---------------------|-----------------|------|-----|-----|------|--|
| DESCRIPTION         | A               | В    | С   | D   | E    |  |
| 1-1/2" x 1-1/2" PVC | 11.25           | 3.46 | 7.9 | R42 | 1.75 |  |

## DESCRIPTION

Stream33<sup>®</sup> Plastic Tubular P-Trap with Threaded Adapter is designed for use in tubular drain applications. The plastic construction allows for easier cutting and glue applications.