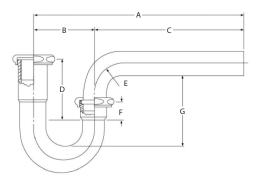

## **S33-EFPVCPV-2014**.3402266

| DESCRIPTION         | DIMENSIONS (in) |      |      |   |     |     |     |
|---------------------|-----------------|------|------|---|-----|-----|-----|
| DESCRIPTION         | A               | В    | C    | D | E   | F   | G   |
| 1-1/4" x 1-1/4" PVC | 11.05           | 3.75 | 7.68 | - | R40 | N/A | 2.5 |

# **S33-EFABSPT-3014**.3403133

| DESCRIPTION         | DIMENSIONS (in) |      |      |   |     |     |     |  |
|---------------------|-----------------|------|------|---|-----|-----|-----|--|
| DESCRIPTION         | A               | В    | C    | D | E   | F   | G   |  |
| 1-1/4" x 1-1/4" ABS | 11.05           | 3.75 | 7.68 | - | R40 | N/A | 2.5 |  |