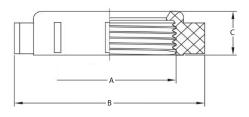

### S33-EFPVCSJ-2012 .3402288

| DESCRIPTION | DIMENSIONS (in) |     |      |
|-------------|-----------------|-----|------|
|             | A               | В   | C    |
| 1-1/2"      | 1.5             | 2.7 | 0.67 |

# S33-EFPVCSJ-2014.3402289

| DESCRIPTION | DIMENSIONS (in) |      |      |
|-------------|-----------------|------|------|
|             | A               | В    | C    |
| 1-1/2"      | 1.25            | 2.34 | 0.63 |