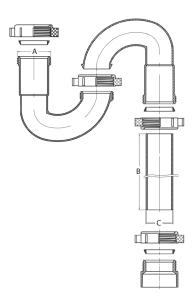

#### S33-EFPVCST-2012 .3402097

| DESCRIPTION         | DIMENSIONS (in) |    |     |
|---------------------|-----------------|----|-----|
|                     | Α               | В  | С   |
| 1-1/2" x 1-1/2" PVC | 1.5             | 16 | 1.5 |

#### **S33-EFABSST-3012**.3403131

| DESCRIPTION         | DIMENSIONS (in) |    |     |
|---------------------|-----------------|----|-----|
|                     | А               | В  | С   |
| 1-1/2" x 1-1/2" ABS | 1.5             | 16 | 1.5 |