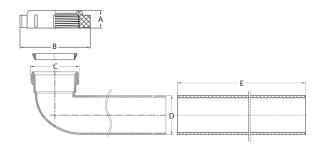

#### S33-EFPVCTW-2012 .3402287

| DESCRIPTION  | DIMENSIONS (in) |     |     |     |    |
|--------------|-----------------|-----|-----|-----|----|
|              | Α               | В   | С   | D   | E  |
| 1-1/2″ x 20″ | 0.67            | 2.7 | 1.5 | 1.5 | 16 |