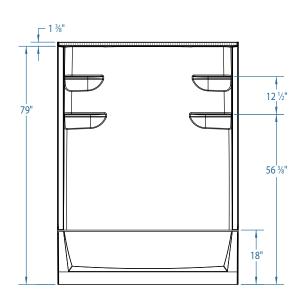

### DIMENSIONS

| Specifications                  |                                                                  |
|---------------------------------|------------------------------------------------------------------|
| Width: Overall / Net            | 60 in (1525 mm)                                                  |
| Depth: Overall / Net            | 43 <sup>1</sup> / <sub>4</sub> in (1100 mm) /<br>42 in (1070 mm) |
| Height: Overall / Net           | 80 <sup>3</sup> / <sub>8</sub> in (2040 mm) /<br>79 in (2010 mm) |
| Enclosure Opening               | 56 in (1420 mm)                                                  |
| Skirt Height                    | 18 in (460 mm)                                                   |
| Drain Rough-In (from Back Wall) | 20 <sup>3</sup> / <sub>8</sub> in (520 mm)                       |
| Drain Rough-In (from Side Wall) | 2 in (50 mm)                                                     |
| Drain: Diameter / Clearance     | 2 in (50 mm) / ½ in (15 mm)                                      |

### FRAMING DIMENSIONS

| Туре   | <b>D</b><br>Depth                           | <b>W</b><br>Width  | H<br>Height                                    | Α       | В            | c                                          |
|--------|---------------------------------------------|--------------------|------------------------------------------------|---------|--------------|--------------------------------------------|
| Alcove | 43 <sup>1</sup> / <sub>4</sub> in (1100 mm) | 60 in<br>(1525 mm) | 80 <sup>3</sup> / <sub>8</sub> in<br>(2040 mm) | Box Out | 2 in (50 mm) | 20 <sup>3</sup> / <sub>8</sub> in (520 mm) |