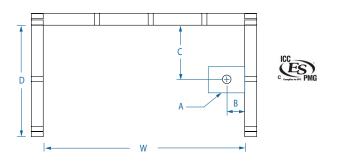

### FRAMING DIMENSIONS

| Туре   | <b>D</b><br>Depth                           | <b>W</b><br>Width  | H<br>Height                                    | Α       | В            | c                                          |
|--------|---------------------------------------------|--------------------|------------------------------------------------|---------|--------------|--------------------------------------------|
| Alcove | 43 <sup>1</sup> / <sub>4</sub> in (1100 mm) | 60 in<br>(1525 mm) | 80 <sup>3</sup> / <sub>8</sub> in<br>(2040 mm) | Box Out | 2 in (50 mm) | 20 <sup>3</sup> / <sub>8</sub> in (520 mm) |