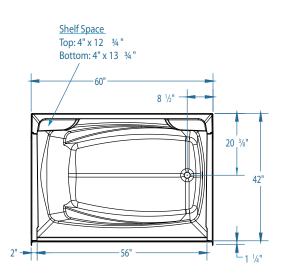

### DIMENSIONS

| Specifications                  |                                                                  |
|---------------------------------|------------------------------------------------------------------|
| Width: Overall / Net            | 60 in (1525 mm)                                                  |
| Depth: Overall / Net            | 43 <sup>1</sup> / <sub>4</sub> in (1100 mm) /<br>42 in (1070 mm) |
| Height: Overall / Net           | 80 <sup>3</sup> / <sub>8</sub> in (2040 mm) /<br>79 in (2010 mm) |
| Enclosure Opening               | 56 in (1420 mm)                                                  |
| Skirt Height                    | 18 in (460 mm)                                                   |
| Drain Rough-In (from Back Wall) | 20 <sup>3</sup> / <sub>8</sub> in (520 mm)                       |
| Drain Rough-In (from Side Wall) | 2 in (50 mm)                                                     |
| Drain: Diameter / Clearance     | 2 in (50 mm) / ½ in (15 mm)                                      |