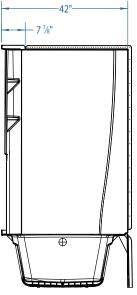

### DIMENSIONS

| Specifications                  |                                                                  |
|---------------------------------|------------------------------------------------------------------|
| Width: Overall / Net            | 60 in (1525 mm)                                                  |
| Depth: Overall / Net            | 43 <sup>1</sup> / <sub>4</sub> in (1100 mm) /<br>42 in (1070 mm) |
| Height: Overall / Net           | 80 <sup>3</sup> / <sub>8</sub> in (2040 mm) /<br>79 in (2010 mm) |
| Enclosure Opening               | 56 in (1420 mm)                                                  |
| Skirt Height                    | 18 in (460 mm)                                                   |
| Drain Rough-In (from Back Wall) | 20 <sup>3</sup> / <sub>8</sub> in (520 mm)                       |
| Drain Rough-In (from Side Wall) | 2 in (50 mm)                                                     |
| Drain: Diameter / Clearance     | 2 in (50 mm) / ½ in (15 mm)                                      |

### FRAMING DIMENSIONS

| Туре   | <b>D</b><br>Depth                           | <b>W</b><br>Width  | H<br>Height                                    | Α       | В            | c                                          |
|--------|---------------------------------------------|--------------------|------------------------------------------------|---------|--------------|--------------------------------------------|
| Alcove | 43 <sup>1</sup> / <sub>4</sub> in (1100 mm) | 60 in<br>(1525 mm) | 80 <sup>3</sup> / <sub>8</sub> in<br>(2040 mm) | Box Out | 2 in (50 mm) | 20 <sup>3</sup> / <sub>8</sub> in (520 mm) |