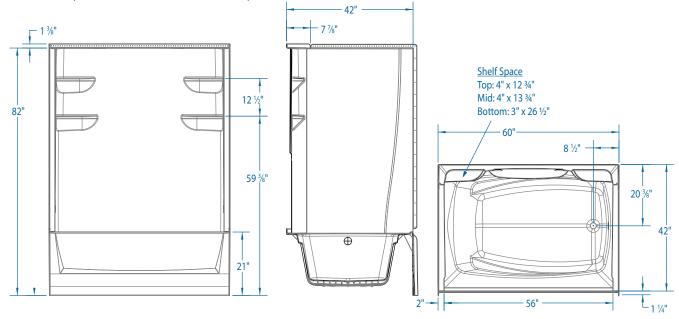

### DIMENSIONS

| Specifications                  |                                        |
|---------------------------------|----------------------------------------|
| Width: Overall / Net            | 60 in (1525 mm)                        |
| Depth: Overall / Net            | 43 ¼ in (1100 mm) /<br>42 in (1070 mm) |
| Height: Overall / Net           | 83 % in (2120 mm) /<br>82 in (2080 mm) |
| Enclosure Opening               | 56 in (1420 mm)                        |
| Skirt Height                    | 21 in (530 mm)                         |
| Drain Rough-In (from Back Wall) | 20 % in (520 mm)                       |
| Drain Rough-In (from Side Wall) | 2 in (50 mm)                           |
| Drain: Diameter / Clearance     | 2 in (50 mm) / 3 ½ in (90 mm)          |

#### SUMP DATA

| Top of Drain to    | Capacity            | WIDTH @           | Centerline        | DEPTH @ Centerline |                  |
|--------------------|---------------------|-------------------|-------------------|--------------------|------------------|
| Bottom of Overflow | to Overflow         | Тор               | Bottom            | Тор                | Bottom           |
| 12 % in (320 mm)   | 65 gal in (245 ltr) | 51 % in (1310 mm) | 43 ½ in (1105 mm) | 33 % in (855 mm)   | 26 ¾ in (680 mm) |