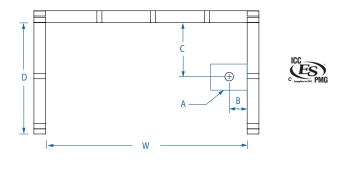

### FRAMING DIMENSIONS

| Туре   | <b>D</b><br>Depth    | <b>W</b><br>Width  | H<br>Height          | А       | В            | С                |
|--------|----------------------|--------------------|----------------------|---------|--------------|------------------|
| Alcove | 43 ¼ in<br>(1100 mm) | 60 in<br>(1525 mm) | 83 % in<br>(2120 mm) | Box Out | 2 in (50 mm) | 20 % in (520 mm) |