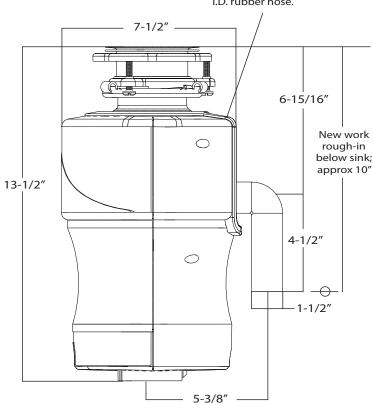

## **WARRANTY**

8 year warranty

Knock-out for dishwasher drain, connector sized for 7/8" I.D. rubber hose.