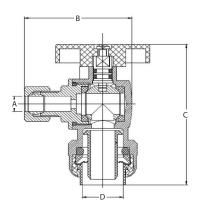

#### S33-EFQTAS-1214PU .3360594

| INLET x OUTLET           | DIMENSIONS (in) |      |      |      |
|--------------------------|-----------------|------|------|------|
|                          | A               | В    | C    | D    |
| 1/2" Push x 1/4" OD Comp | 0.25            | 1.67 | 2.36 | 0.63 |

#### S33-EFQTAS-1238PU .3360592

| INI ET « OUTLET          | DIMENSIONS (in) |      |      |      |
|--------------------------|-----------------|------|------|------|
| INLET x OUTLET           | A               | В    | C    | D    |
| 1/2" Push x 3/8" OD Comp | 0.38            | 1.67 | 2.36 | 0.64 |