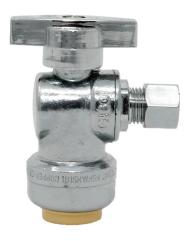

# Push x OD Comp Angle Stop Valve

### **DESCRIPTION**

Stream33° Angle Stop Quarter-Turn Valve connects to a supply line and allows the control of water flow to a plumbing fixture. The quarter-turn handle easily and quickly turns water flow to the end fixture on and off, making it simple to perform repairs or maintenance without needing to turn the water off in the household.

## **FEATURES**

- Lead-free chrome-plated brass body
- Quarter-turn handle
- Angle stop valve