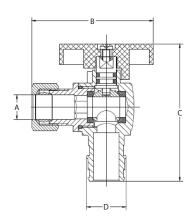

#### S33-EFQTAS-1214UPE .3391398

| INLET x OUTLET            | DIMENSIONS (in) |      |      |      |
|---------------------------|-----------------|------|------|------|
|                           | Α               | В    | С    | D    |
| 1/2" PEX-A x 1/4" OD Comp | 0.25            | 1.93 | 2.12 | 0.61 |

#### S33-EFQTAS-1238UPE .3387029

| INLET x OUTLET            | DIMENSIONS (in) |      |      |      |
|---------------------------|-----------------|------|------|------|
|                           | Α               | В    | С    | D    |
| 1/2" PEX-A x 3/8" OD Comp | .38             | 1.89 | 2.12 | 0.61 |