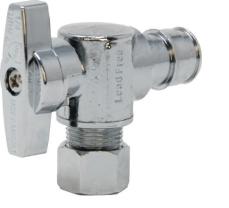

### DESCRIPTION

Stream33<sup>®</sup> Angle Stop Quarter-Turn Valve connects to a supply line and allows the control of water flow to a plumbing fixture. The quarter-turn handle easily and quickly turns water flow to the end fixture on and off, making it simple to perform repairs or maintenance without needing to turn the water off in the household.

#### **FEATURES**

- Lead-free chrome-plated brass body
- Quarter-turn handle
- Angle stop valve